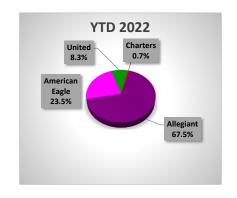

| YTD 2023  American Eagle 10.2%  Charters 0.0% |
|-----------------------------------------------|
| Allegiant<br>82.1%                            |

MARKET SHARE BY AIRLINE YTD

| ENPLANEMENTS     |             | UNITED      |          |             | CHARTERS |          |  |
|------------------|-------------|-------------|----------|-------------|----------|----------|--|
|                  | <u>2023</u> | <u>2022</u> | % Change | <u>2023</u> | 2022     | % Change |  |
| January          | 1,349       | 1,741       | -22.52%  | _           | _        | N/A      |  |
| February         | 2,288       | 2,327       | -1.68%   | -           | 333      | N/A      |  |
| March            | _           | 2,662       | N/A      | -           | 183      | N/A      |  |
| April            | _           | 2,243       | N/A      | -           | -        | N/A      |  |
| May              | _           | 3,040       | N/A      | -           | 160      | N/A      |  |
| June             | _           | 2,795       | N/A      | -           | -        | N/A      |  |
| July             | _           | 2,439       | N/A      | -           | 154      | N/A      |  |
| August           | _           | 2,537       | N/A      | -           | -        | N/A      |  |
| September        | _           | 2,757       | N/A      | -           | 160      | N/A      |  |
| October          | _           | 2,848       | N/A      | -           | -        | N/A      |  |
| November         | -           | 2,379       | N/A      | -           | 99       | N/A      |  |
| December         | -           | 2,301       | N/A      | -           | -        | N/A      |  |
| Through FEBRUARY | 3.637       | 4.068       | -10.59%  | _           | 333      | -100.00% |  |