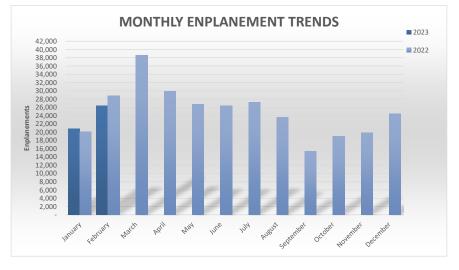

## BISHOP INTERNATIONAL AIRPORT AUTHORITY AIRLINE PASSENGER COMPARISON CALENDAR YEARS 2023 AND 2022

| ENPLANEMENTS     | ALLEGIANT   |        |          | AMERICAN EAGLE |        |          |
|------------------|-------------|--------|----------|----------------|--------|----------|
|                  | <u>2023</u> | 2022   | % Change | 2023           | 2022   | % Change |
| _                |             |        |          |                |        |          |
| January          | 16,944      | 12,865 | 31.71%   | 2,485          | 5,451  | -54.41%  |
| February         | 21,779      | 20,105 | 8.33%    | 2,326          | 6,007  | -61.28%  |
| March            | -           | 29,460 | N/A      | -              | 6,242  | N/A      |
| April            | -           | 21,761 | N/A      | -              | 5,891  | N/A      |
| May              | -           | 17,384 | N/A      | -              | 6,140  | N/A      |
| June             | -           | 17,121 | N/A      | -              | 6,454  | N/A      |
| July             | -           | 18,085 | N/A      | -              | 6,513  | N/A      |
| August           | -           | 14,315 | N/A      | -              | 6,751  | N/A      |
| September        | -           | 8,875  | N/A      | -              | 3,540  | N/A      |
| October          | -           | 13,304 | N/A      | -              | 2,845  | N/A      |
| November         | -           | 14,858 | N/A      | -              | 2,541  | N/A      |
| December         | -           | 18,898 | N/A      | -              | 3,301  | N/A      |
| Through FEBRUARY | 38,723      | 32,970 | 17.45%   | 4,811          | 11,458 | -58.01%  |

|                  | TOTAL  |         |          |  |
|------------------|--------|---------|----------|--|
| Enplanements     | 2023   | 2022    | % Change |  |
|                  |        |         |          |  |
| January          | 20,778 | 20,057  | 3.59%    |  |
| February         | 26,393 | 28,772  | -8.27%   |  |
| March            | -      | 38,547  | N/A      |  |
| April            | -      | 29,895  | N/A      |  |
| May              | -      | 26,724  | N/A      |  |
| June             | -      | 26,370  | N/A      |  |
| July             | -      | 27,191  | N/A      |  |
| August           | -      | 23,603  | N/A      |  |
| September        | -      | 15,332  | N/A      |  |
| October          | -      | 18,997  | N/A      |  |
| November         | -      | 19,877  | N/A      |  |
| December         | -      | 24,500  | N/A      |  |
|                  |        |         |          |  |
| Through FEBRUARY | 47,171 | 48,829  | -3.40%   |  |
| Total Year       | 47,171 | 299,865 |          |  |