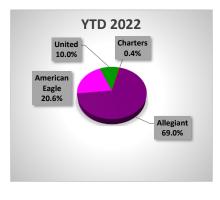

MARKET SHARE BY AIRLINE YTD

|                  | TOTAL   |         |          |  |  |
|------------------|---------|---------|----------|--|--|
| Enplanements     | 2023    | 2022    | % Change |  |  |
|                  |         |         |          |  |  |
| January          | 20,778  | 20,057  | 3.59%    |  |  |
| February         | 26,393  | 28,772  | -8.27%   |  |  |
| March            | 33,041  | 38,547  | -14.28%  |  |  |
| April            | 28,036  | 29,895  | -6.22%   |  |  |
| Мау              | 22,788  | 26,724  | -14.73%  |  |  |
| June             | 21,982  | 26,370  | -16.64%  |  |  |
| July             | 23,816  | 27,191  | -12.41%  |  |  |
| August           | 21,250  | 23,603  | -9.97%   |  |  |
| September        | 18,461  | 15,332  | 20.41%   |  |  |
| October          | 21,460  | 18,997  | 12.97%   |  |  |
| November         | 20,988  | 19,877  | 5.59%    |  |  |
| December         | 23,702  | 24,500  | -3.26%   |  |  |
|                  |         |         |          |  |  |
| Through DECEMBER | 282,695 | 299,865 | -5.73%   |  |  |
| Total Year       | 282,695 | 299,865 |          |  |  |