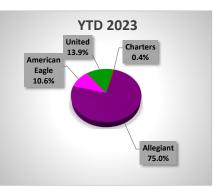

MARKET SHARE BY AIRLINE YTD

|                  | TOTAL   |         |          |  |  |
|------------------|---------|---------|----------|--|--|
| Enplanements     | 2023    | 2022    | % Change |  |  |
|                  |         |         |          |  |  |
| January          | 20,778  | 20,057  | 3.59%    |  |  |
| February         | 26,393  | 28,772  | -8.27%   |  |  |
| March            | 33,041  | 38,547  | -14.28%  |  |  |
| April            | 28,036  | 29,895  | -6.22%   |  |  |
| Мау              | 22,788  | 26,724  | -14.73%  |  |  |
| June             | 21,982  | 26,370  | -16.64%  |  |  |
| July             | 23,816  | 27,191  | -12.41%  |  |  |
| August           | 21,250  | 23,603  | -9.97%   |  |  |
| September        | 18,461  | 15,332  | 20.41%   |  |  |
| October          | 21,460  | 18,997  | 12.97%   |  |  |
| November         | 20,988  | 19,877  | 5.59%    |  |  |
| December         | 23,702  | 24,500  | -3.26%   |  |  |
|                  |         |         |          |  |  |
| Through DECEMBER | 282,695 | 299,865 | -5.73%   |  |  |
| Total Year       | 282,695 | 299,865 |          |  |  |