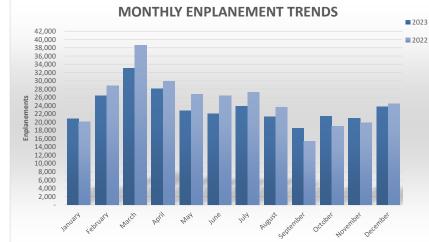

## BISHOP INTERNATIONAL AIRPORT AUTHORITY AIRLINE PASSENGER COMPARISON CALENDAR YEARS 2023 AND 2022

| ENPLANEMENTS     | ALLEGIANT   |         |                 | AMERICAN EAGLE |             |          |
|------------------|-------------|---------|-----------------|----------------|-------------|----------|
|                  | <u>2023</u> | 2022    | <u>% Change</u> | <u>2023</u>    | <u>2022</u> | % Change |
| January          | 16,944      | 12,865  | 31.71%          | 2,485          | 5,451       | -54.41%  |
| February         | 21,779      | 20,105  | 8.33%           | 2,326          | 6,007       | -61.28%  |
| March            | 27,816      | 29,460  | -5.58%          | 2,482          | 6,242       | -60.24%  |
| April            | 22,668      | 21,761  | 4.17%           | 2,393          | 5,891       | -59.38%  |
| May              | 16,476      | 17,384  | -5.22%          | 2,021          | 6,140       | -67.08%  |
| June             | 15,438      | 17,121  | -9.83%          | 2,545          | 6,454       | -60.57%  |
| July             | 16,564      | 18,085  | -8.41%          | 2,400          | 6,513       | -63.15%  |
| August           | 14,064      | 14,315  | -1.75%          | 2,691          | 6,751       | -60.14%  |
| September        | 11,516      | 8,875   | 29.76%          | 2,803          | 3,540       | -20.82%  |
| October          | 14,686      | 13,304  | 10.39%          | 2,796          | 2,845       | -1.72%   |
| November         | 15,687      | 14,858  | 5.58%           | 2,510          | 2,541       | -1.22%   |
| December         | 18,453      | 18,898  | -2.35%          | 2,532          | 3,301       | -23.30%  |
| Through DECEMBER | 212,091     | 207,031 | 2.44%           | 29,984         | 61,676      | -51.38%  |

| ENPLANEMENTS     |             | UNITED      |                 | (           | CHARTERS    |          |
|------------------|-------------|-------------|-----------------|-------------|-------------|----------|
|                  | <u>2023</u> | <u>2022</u> | <u>% Change</u> | <u>2023</u> | <u>2022</u> | % Change |
|                  |             |             |                 |             |             |          |
| January          | 1,349       | 1,741       | -22.52%         | -           |             | N/A      |
| February         | 2,288       | 2,327       | -1.68%          |             | 333         | N/A      |
| March            | 2,743       | 2,662       | 3.04%           | -           | 183         | N/A      |
| April            | 2,623       | 2,243       | 16.94%          | 352         | -           | N/A      |
| Мау              | 4,120       | 3,040       | 35.53%          | 171         | 160         | N/A      |
| June             | 3,999       | 2,795       | 43.08%          | -           | -           | N/A      |
| July             | 4,852       | 2,439       | 98.93%          | -           | 154         | N/A      |
| August           | 4,334       | 2,537       | 70.83%          | 161         | -           | N/A      |
| September        | 3,968       | 2,757       | 43.92%          | 174         | 160         | N/A      |
| October          | 3,813       | 2,848       | 33.88%          | 165         | -           | N/A      |
| November         | 2,628       | 2,379       | 10.47%          | 163         | 99          | N/A      |
| December         | 2,717       | 2,301       | 18.08%          | -           | -           | N/A      |
| Through DECEMBER | 39,434      | 30,069      | 31.15%          | 1,186       | 1,089       | 8.91%    |

MARKET SHARE BY AIRLINE YTD

|                  | TOTAL   |         |          |  |  |
|------------------|---------|---------|----------|--|--|
| Enplanements     | 2023    | 2022    | % Change |  |  |
|                  |         |         |          |  |  |
| January          | 20,778  | 20,057  | 3.59%    |  |  |
| February         | 26,393  | 28,772  | -8.27%   |  |  |
| March            | 33,041  | 38,547  | -14.28%  |  |  |
| April            | 28,036  | 29,895  | -6.22%   |  |  |
| Мау              | 22,788  | 26,724  | -14.73%  |  |  |
| June             | 21,982  | 26,370  | -16.64%  |  |  |
| July             | 23,816  | 27,191  | -12.41%  |  |  |
| August           | 21,250  | 23,603  | -9.97%   |  |  |
| September        | 18,461  | 15,332  | 20.41%   |  |  |
| October          | 21,460  | 18,997  | 12.97%   |  |  |
| November         | 20,988  | 19,877  | 5.59%    |  |  |
| December         | 23,702  | 24,500  | -3.26%   |  |  |
|                  |         |         |          |  |  |
| Through DECEMBER | 282,695 | 299,865 | -5.73%   |  |  |
| Total Year       | 282,695 | 299,865 |          |  |  |