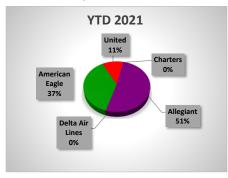

## MARKET SHARE BY AIRLINE YTD

## BISHOP INTERNATIONAL AIRPORT AUTHORITY AIRLINE PASSENGER COMPARISON CALENDAR YEARS 2021 AND 2020

| ENPLANEMENTS      | ALLEGIANT        |                  |                   | DELTA |                |            | AMERICAN EAGLE |                |                    |
|-------------------|------------------|------------------|-------------------|-------|----------------|------------|----------------|----------------|--------------------|
|                   | <u>2021</u>      | 2020             | % Change          | 2021  | 2020           | % Change   | 2021           | 2020           | % Change           |
| January           | 5,181            | 10,352           | -49.95%           | -     | 8,059          | N/A        | 4,054          | 6,015          | -32.60%            |
| February<br>March | 11,338<br>18.043 | 17,358<br>10.420 | -34.68%<br>73.16% |       | 7,448<br>3.820 | N/A<br>N/A | 4,340<br>7.027 | 5,961<br>3.485 | -27.19%<br>101.64% |
| April             | 11,078           | 621              | 1683.90%          | _     | 314            | N/A        | 7,889          | 615            | 1182.76%           |
| May               | 7,548            | 3,143            | 140.15%           | -     | 760            | N/A        | 9,014          | 2,056          | 338.42%            |
| June              | 8,019            | 4,489            | 78.64%            | -     | 1,043          | N/A        | 8,942          | 2,386          | 274.77%            |
| July<br>August    | 10,106<br>6.615  | 4,619<br>4.178   | 118.79%<br>58.33% | -     | 226            | N/A<br>N/A | 8,544<br>9.002 | 4,173<br>4.765 | 104.74%<br>88.92%  |
| September         | 5,867            | 4,176            | 38.67%            |       |                | N/A<br>N/A | 8,043          | 4,765          | 63.31%             |
| October           | 9,967            | 7,406            | 34.58%            | -     | -              | N/A        | 8,937          | 4,851          | 84.23%             |
| November          | 10,860           | 6,725            | 61.49%            | -     | -              | N/A        | 7,036          | 4,220          | 66.73%             |
| December          | 16,378           | 7,361            | 122.50%           | -     | -              | N/A        | 6,329          | 4,836          | 30.87%             |
| Through DECEMBER  | 121,000          | 80,903           | 49.56%            | -     | 21,670         | -100.00%   | 89,157         | 48,288         | 84.64%             |

| ENPLANEMENTS     |             | UNITED      |          |             | CHARTERS    |          |
|------------------|-------------|-------------|----------|-------------|-------------|----------|
|                  | <u>2021</u> | <u>2020</u> | % Change | <u>2021</u> | <u>2020</u> | % Change |
| January          | 1,228       | 3,493       | -64.84%  | 110         | 342         | -67.84%  |
| February         | 1,449       | 4,112       | -64.76%  | _           | _           | N/A      |
| March            | 1,718       | 2,479       | -30.70%  | 158         | 310         | -49.03%  |
| April            | 1,915       | 117         | 1536.75% | _           | _           | N/A      |
| May              | 2,080       | 342         | 508.19%  | 158         | -           | N/A      |
| June             | 2,446       | 584         | 318.84%  | 116         | -           | N/A      |
| July             | 2,776       | 941         | 195.01%  | 111         | -           | N/A      |
| August           | 2,693       | 2,092       | 28.73%   | -           | 116         | N/A      |
| September        | 2,509       | 2,338       | 7.31%    | 151         | 129         | 17.05%   |
| October          | 2,736       | 2,701       | 1.30%    | 169         | 262         | -35.50%  |
| November         | 2,756       | 2,095       | 31.55%   | 153         | -           | N/A      |
| December         | 3,012       | 1,567       | 92.21%   | -           | 188         | N/A      |
| Through DECEMBER | 27,318      | 22,861      | 19.50%   | 1,126       | 1,347       | -16.41%  |

|                  |         | TOTAL   |          |
|------------------|---------|---------|----------|
| Enplanements     | 2021    | 2020    | % Change |
|                  |         |         |          |
| January          | 10,573  | 28,261  | -62.59%  |
| February         | 17,127  | 34,879  | -50.90%  |
| March            | 26,946  | 20,514  | 31.35%   |
| April            | 20,882  | 1,667   | 1152.67% |
| May              | 18,800  | 6,301   | 198.37%  |
| June             | 19,523  | 8,502   | 129.63%  |
| July             | 21,537  | 9,959   | 116.26%  |
| August           | 18,310  | 11,151  | 64.20%   |
| September        | 16,570  | 11,623  | 42.56%   |
| October          | 21,809  | 15,220  | 43.29%   |
| November         | 20,805  | 13,040  | 59.55%   |
| December         | 25,719  | 13,952  | 84.34%   |
|                  |         |         |          |
| Through DECEMBER | 238,601 | 175,069 | 36.29%   |
| Total Year       | 238,601 | 175,069 |          |