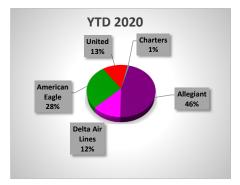

## MARKET SHARE BY AIRLINE YTD

## BISHOP INTERNATIONAL AIRPORT AUTHORITY AIRLINE PASSENGER COMPARISON CALENDAR YEARS 2021 AND 2020

| ENPLANEMENTS      | ALLEGIANT        |                  |                   | DELTA |                |            | AMERICAN EAGLE |                |                    |
|-------------------|------------------|------------------|-------------------|-------|----------------|------------|----------------|----------------|--------------------|
|                   | <u>2021</u>      | 2020             | % Change          | 2021  | 2020           | % Change   | 2021           | 2020           | % Change           |
| January           | 5,181            | 10,352           | -49.95%           | -     | 8,059          | N/A        | 4,054          | 6,015          | -32.60%            |
| February<br>March | 11,338<br>18.043 | 17,358<br>10.420 | -34.68%<br>73.16% |       | 7,448<br>3.820 | N/A<br>N/A | 4,340<br>7.027 | 5,961<br>3.485 | -27.19%<br>101.64% |
| April             | 11,078           | 621              | 1683.90%          | _     | 314            | N/A        | 7,889          | 615            | 1182.76%           |
| May               | 7,548            | 3,143            | 140.15%           | -     | 760            | N/A        | 9,014          | 2,056          | 338.42%            |
| June              | 8,019            | 4,489            | 78.64%            | -     | 1,043          | N/A        | 8,942          | 2,386          | 274.77%            |
| July<br>August    | 10,106<br>6.615  | 4,619<br>4.178   | 118.79%<br>58.33% | -     | 226            | N/A<br>N/A | 8,544<br>9.002 | 4,173<br>4.765 | 104.74%<br>88.92%  |
| September         | 5,867            | 4,176            | 38.67%            |       |                | N/A<br>N/A | 8,043          | 4,765          | 63.31%             |
| October           | 9,967            | 7,406            | 34.58%            | -     | -              | N/A        | 8,937          | 4,851          | 84.23%             |
| November          | 10,860           | 6,725            | 61.49%            | -     | -              | N/A        | 7,036          | 4,220          | 66.73%             |
| December          | 16,378           | 7,361            | 122.50%           | -     | -              | N/A        | 6,329          | 4,836          | 30.87%             |
| Through DECEMBER  | 121,000          | 80,903           | 49.56%            | -     | 21,670         | -100.00%   | 89,157         | 48,288         | 84.64%             |

| ENPLANEMENTS     |             | UNITED      |          |             | CHARTERS    |          |
|------------------|-------------|-------------|----------|-------------|-------------|----------|
|                  | <u>2021</u> | <u>2020</u> | % Change | <u>2021</u> | <u>2020</u> | % Change |
| January          | 1,228       | 3,493       | -64.84%  | 110         | 342         | -67.84%  |
| February         | 1,449       | 4,112       | -64.76%  | _           | _           | N/A      |
| March            | 1,718       | 2,479       | -30.70%  | 158         | 310         | -49.03%  |
| April            | 1,915       | 117         | 1536.75% | _           | _           | N/A      |
| May              | 2,080       | 342         | 508.19%  | 158         | -           | N/A      |
| June             | 2,446       | 584         | 318.84%  | 116         | -           | N/A      |
| July             | 2,776       | 941         | 195.01%  | 111         | -           | N/A      |
| August           | 2,693       | 2,092       | 28.73%   | -           | 116         | N/A      |
| September        | 2,509       | 2,338       | 7.31%    | 151         | 129         | 17.05%   |
| October          | 2,736       | 2,701       | 1.30%    | 169         | 262         | -35.50%  |
| November         | 2,756       | 2,095       | 31.55%   | 153         | -           | N/A      |
| December         | 3,012       | 1,567       | 92.21%   | -           | 188         | N/A      |
| Through DECEMBER | 27,318      | 22,861      | 19.50%   | 1,126       | 1,347       | -16.41%  |

|                  |         | TOTAL   |          |
|------------------|---------|---------|----------|
| Enplanements     | 2021    | 2020    | % Change |
|                  |         |         |          |
| January          | 10,573  | 28,261  | -62.59%  |
| February         | 17,127  | 34,879  | -50.90%  |
| March            | 26,946  | 20,514  | 31.35%   |
| April            | 20,882  | 1,667   | 1152.67% |
| May              | 18,800  | 6,301   | 198.37%  |
| June             | 19,523  | 8,502   | 129.63%  |
| July             | 21,537  | 9,959   | 116.26%  |
| August           | 18,310  | 11,151  | 64.20%   |
| September        | 16,570  | 11,623  | 42.56%   |
| October          | 21,809  | 15,220  | 43.29%   |
| November         | 20,805  | 13,040  | 59.55%   |
| December         | 25,719  | 13,952  | 84.34%   |
|                  |         |         |          |
| Through DECEMBER | 238,601 | 175,069 | 36.29%   |
| Total Year       | 238,601 | 175,069 |          |