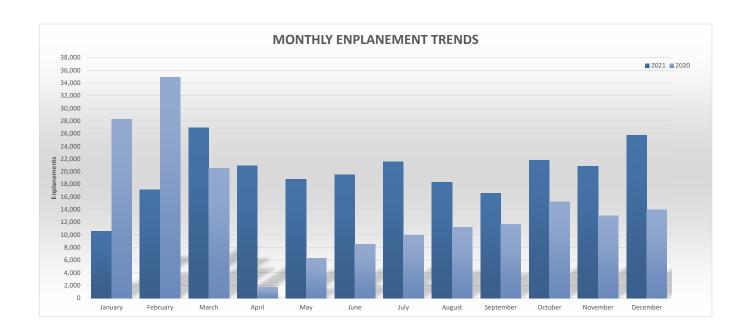

|                  |         | TOTAL   |          |
|------------------|---------|---------|----------|
| Enplanements     | 2021    | 2020    | % Change |
|                  |         |         |          |
| January          | 10,573  | 28,261  | -62.59%  |
| February         | 17,127  | 34,879  | -50.90%  |
| March            | 26,946  | 20,514  | 31.35%   |
| April            | 20,882  | 1,667   | 1152.67% |
| May              | 18,800  | 6,301   | 198.37%  |
| June             | 19,523  | 8,502   | 129.63%  |
| July             | 21,537  | 9,959   | 116.26%  |
| August           | 18,310  | 11,151  | 64.20%   |
| September        | 16,570  | 11,623  | 42.56%   |
| October          | 21,809  | 15,220  | 43.29%   |
| November         | 20,805  | 13,040  | 59.55%   |
| December         | 25,719  | 13,952  | 84.34%   |
|                  |         |         |          |
| Through DECEMBER | 238,601 | 175,069 | 36.29%   |
| Total Year       | 238,601 | 175,069 |          |