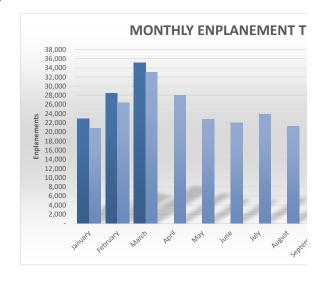

## BISHOP INTERNATIONAL AIRPORT AUTHORITY AIRLINE PASSENGER COMPARISON CALENDAR YEARS 2024 AND 2023

| ENPLANEMENTS  | ALLEGIANT   |        |          | AMERICAN EAGLE |       |          |
|---------------|-------------|--------|----------|----------------|-------|----------|
|               | <u>2024</u> | 2023   | % Change | 2024           | 2023  | % Change |
| January       | 17,590      | 16,944 | 3.81%    | 2,311          | 2,485 | -7.00%   |
| February      | 22,319      | 21,779 | 2.48%    | 2,513          | 2,326 | 8.04%    |
| March         | 29,395      | 27,816 | 5.68%    | 2,730          | 2,482 | 9.99%    |
| April         | -           | 22,668 | N/A      | _              | 2,393 | N/A      |
| May           | -           | 16,476 | N/A      | _              | 2,021 | N/A      |
| June          | _           | 15,438 | N/A      | -              | 2,545 | N/A      |
| July          | -           | 16,564 | N/A      | _              | 2,400 | N/A      |
| August        | _           | 14,064 | N/A      | _              | 2,691 | N/A      |
| September     | -           | 11,516 | N/A      | _              | 2,803 | N/A      |
| October       | _           | 14,686 | N/A      | _              | 2,796 | N/A      |
| November      | _           | 15,687 | N/A      | _              | 2,510 | N/A      |
| December      | -           | 18,453 | N/A      | -              | 2,532 | N/A      |
| Through MARCH | 69,304      | 66,539 | 4.16%    | 7,554          | 7,293 | 3.58%    |

| ENPLANEMENTS  |             | UNITED      |          |      | CHARTERS    |          |
|---------------|-------------|-------------|----------|------|-------------|----------|
|               | <u>2024</u> | <u>2023</u> | % Change | 2024 | <u>2023</u> | % Change |
| January       | 2,991       | 1,349       | 121.72%  | _    | _           | N/A      |
| February      | 3,255       | 2,288       | 42.26%   | 353  | _           | N/A      |
| March         | 2,854       | 2,743       | 4.05%    | 178  | -           | N/A      |
| April         | -           | 2,623       | N/A      | -    | 352         | N/A      |
| May           | -           | 4,120       | N/A      | -    | 171         | N/A      |
| June          | -           | 3,999       | N/A      | -    | -           | N/A      |
| July          | -           | 4,852       | N/A      | -    | -           | N/A      |
| August        | -           | 4,334       | N/A      | -    | 161         | N/A      |
| September     | -           | 3,968       | N/A      | -    | 174         | N/A      |
| October       | -           | 3,813       | N/A      | -    | 165         | N/A      |
| November      | -           | 2,628       | N/A      | -    | 163         | N/A      |
| December      | -           | 2,717       | N/A      | -    | -           | N/A      |
| Through MARCH | 9,100       | 6,380       | 42.63%   | 531  | -           |          |

|               | TOTAL  |         |          |  |  |
|---------------|--------|---------|----------|--|--|
| Enplanements  | 2024   | 2023    | % Change |  |  |
|               |        |         |          |  |  |
| January       | 22,892 | 20,778  | 10.17%   |  |  |
| February      | 28,440 | 26,393  | 7.76%    |  |  |
| March         | 35,157 | 33,041  | 6.40%    |  |  |
| April         | -      | 28,036  | N/A      |  |  |
| May           | -      | 22,788  | N/A      |  |  |
| June          | -      | 21,982  | N/A      |  |  |
| July          | -      | 23,816  | N/A      |  |  |
| August        | -      | 21,250  | N/A      |  |  |
| September     | -      | 18,461  | N/A      |  |  |
| October       | -      | 21,460  | N/A      |  |  |
| November      | -      | 20,988  | N/A      |  |  |
| December      | -      | 23,702  | N/A      |  |  |
|               |        | ,       |          |  |  |
| Through MARCH | 86,489 | 80,212  | 7.83%    |  |  |
| Total Year    | 86,489 | 282,695 |          |  |  |