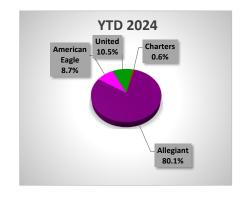

## MARKET SHARE BY AIRLINE YTD

## BISHOP INTERNATIONAL AIRPORT AUTHORITY AIRLINE PASSENGER COMPARISON CALENDAR YEARS 2024 AND 2023

| ENPLANEMENTS  | ALLEGIANT   |        |          | AMERICAN EAGLE |       |          |
|---------------|-------------|--------|----------|----------------|-------|----------|
|               | <u>2024</u> | 2023   | % Change | 2024           | 2023  | % Change |
| January       | 17,590      | 16,944 | 3.81%    | 2,311          | 2,485 | -7.00%   |
| February      | 22,319      | 21,779 | 2.48%    | 2,513          | 2,326 | 8.04%    |
| March         | 29,395      | 27,816 | 5.68%    | 2,730          | 2,482 | 9.99%    |
| April         | -           | 22,668 | N/A      | _              | 2,393 | N/A      |
| May           | -           | 16,476 | N/A      | _              | 2,021 | N/A      |
| June          | _           | 15,438 | N/A      | -              | 2,545 | N/A      |
| July          | -           | 16,564 | N/A      | _              | 2,400 | N/A      |
| August        | _           | 14,064 | N/A      | _              | 2,691 | N/A      |
| September     | -           | 11,516 | N/A      | _              | 2,803 | N/A      |
| October       | _           | 14,686 | N/A      | _              | 2,796 | N/A      |
| November      | _           | 15,687 | N/A      | _              | 2,510 | N/A      |
| December      | -           | 18,453 | N/A      | -              | 2,532 | N/A      |
| Through MARCH | 69,304      | 66,539 | 4.16%    | 7,554          | 7,293 | 3.58%    |

| ENPLANEMENTS  |             | UNITED      |          |      | CHARTERS    |          |
|---------------|-------------|-------------|----------|------|-------------|----------|
|               | <u>2024</u> | <u>2023</u> | % Change | 2024 | <u>2023</u> | % Change |
| January       | 2,991       | 1,349       | 121.72%  | _    | _           | N/A      |
| February      | 3,255       | 2,288       | 42.26%   | 353  | _           | N/A      |
| March         | 2,854       | 2,743       | 4.05%    | 178  | -           | N/A      |
| April         | -           | 2,623       | N/A      | -    | 352         | N/A      |
| May           | -           | 4,120       | N/A      | -    | 171         | N/A      |
| June          | -           | 3,999       | N/A      | -    | -           | N/A      |
| July          | -           | 4,852       | N/A      | -    | -           | N/A      |
| August        | -           | 4,334       | N/A      | -    | 161         | N/A      |
| September     | -           | 3,968       | N/A      | -    | 174         | N/A      |
| October       | -           | 3,813       | N/A      | -    | 165         | N/A      |
| November      | -           | 2,628       | N/A      | -    | 163         | N/A      |
| December      | -           | 2,717       | N/A      | -    | -           | N/A      |
| Through MARCH | 9,100       | 6,380       | 42.63%   | 531  | -           |          |

|               | TOTAL  |         |          |  |  |
|---------------|--------|---------|----------|--|--|
| Enplanements  | 2024   | 2023    | % Change |  |  |
|               |        |         |          |  |  |
| January       | 22,892 | 20,778  | 10.17%   |  |  |
| February      | 28,440 | 26,393  | 7.76%    |  |  |
| March         | 35,157 | 33,041  | 6.40%    |  |  |
| April         | -      | 28,036  | N/A      |  |  |
| May           | -      | 22,788  | N/A      |  |  |
| June          | -      | 21,982  | N/A      |  |  |
| July          | -      | 23,816  | N/A      |  |  |
| August        | -      | 21,250  | N/A      |  |  |
| September     | -      | 18,461  | N/A      |  |  |
| October       | -      | 21,460  | N/A      |  |  |
| November      | -      | 20,988  | N/A      |  |  |
| December      | -      | 23,702  | N/A      |  |  |
|               |        | ,       |          |  |  |
| Through MARCH | 86,489 | 80,212  | 7.83%    |  |  |
| Total Year    | 86,489 | 282,695 |          |  |  |