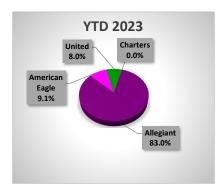

## MARKET SHARE BY AIRLINE YTD

## BISHOP INTERNATIONAL AIRPORT AUTHORITY AIRLINE PASSENGER COMPARISON CALENDAR YEARS 2024 AND 2023

| ENPLANEMENTS  | ALLEGIANT   |        |          | AMERICAN EAGLE |       |          |
|---------------|-------------|--------|----------|----------------|-------|----------|
|               | <u>2024</u> | 2023   | % Change | 2024           | 2023  | % Change |
| January       | 17,590      | 16,944 | 3.81%    | 2,311          | 2,485 | -7.00%   |
| February      | 22,319      | 21,779 | 2.48%    | 2,513          | 2,326 | 8.04%    |
| March         | 29,395      | 27,816 | 5.68%    | 2,730          | 2,482 | 9.99%    |
| April         | -           | 22,668 | N/A      | _              | 2,393 | N/A      |
| May           | -           | 16,476 | N/A      | _              | 2,021 | N/A      |
| June          | _           | 15,438 | N/A      | -              | 2,545 | N/A      |
| July          | -           | 16,564 | N/A      | _              | 2,400 | N/A      |
| August        | _           | 14,064 | N/A      | _              | 2,691 | N/A      |
| September     | -           | 11,516 | N/A      | _              | 2,803 | N/A      |
| October       | _           | 14,686 | N/A      | _              | 2,796 | N/A      |
| November      | _           | 15,687 | N/A      | _              | 2,510 | N/A      |
| December      | -           | 18,453 | N/A      | -              | 2,532 | N/A      |
| Through MARCH | 69,304      | 66,539 | 4.16%    | 7,554          | 7,293 | 3.58%    |

| ENPLANEMENTS  |             | UNITED      |          |      | CHARTERS    |          |
|---------------|-------------|-------------|----------|------|-------------|----------|
|               | <u>2024</u> | <u>2023</u> | % Change | 2024 | <u>2023</u> | % Change |
| January       | 2,991       | 1,349       | 121.72%  | _    | _           | N/A      |
| February      | 3,255       | 2,288       | 42.26%   | 353  | _           | N/A      |
| March         | 2,854       | 2,743       | 4.05%    | 178  | -           | N/A      |
| April         | -           | 2,623       | N/A      | -    | 352         | N/A      |
| May           | -           | 4,120       | N/A      | -    | 171         | N/A      |
| June          | -           | 3,999       | N/A      | -    | -           | N/A      |
| July          | -           | 4,852       | N/A      | -    | -           | N/A      |
| August        | -           | 4,334       | N/A      | -    | 161         | N/A      |
| September     | -           | 3,968       | N/A      | -    | 174         | N/A      |
| October       | -           | 3,813       | N/A      | -    | 165         | N/A      |
| November      | -           | 2,628       | N/A      | -    | 163         | N/A      |
| December      | -           | 2,717       | N/A      | -    | -           | N/A      |
| Through MARCH | 9,100       | 6,380       | 42.63%   | 531  | -           |          |

|               | TOTAL  |         |          |  |  |
|---------------|--------|---------|----------|--|--|
| Enplanements  | 2024   | 2023    | % Change |  |  |
|               |        |         |          |  |  |
| January       | 22,892 | 20,778  | 10.17%   |  |  |
| February      | 28,440 | 26,393  | 7.76%    |  |  |
| March         | 35,157 | 33,041  | 6.40%    |  |  |
| April         | -      | 28,036  | N/A      |  |  |
| May           | -      | 22,788  | N/A      |  |  |
| June          | -      | 21,982  | N/A      |  |  |
| July          | -      | 23,816  | N/A      |  |  |
| August        | -      | 21,250  | N/A      |  |  |
| September     | -      | 18,461  | N/A      |  |  |
| October       | -      | 21,460  | N/A      |  |  |
| November      | -      | 20,988  | N/A      |  |  |
| December      | -      | 23,702  | N/A      |  |  |
|               |        | ,       |          |  |  |
| Through MARCH | 86,489 | 80,212  | 7.83%    |  |  |
| Total Year    | 86,489 | 282,695 |          |  |  |