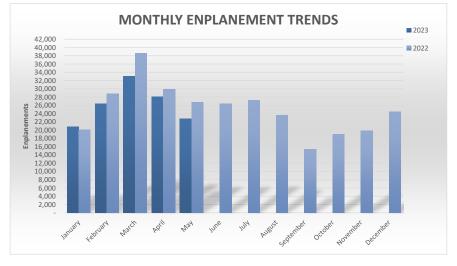

|              | TOTAL   |         |          |  |
|--------------|---------|---------|----------|--|
| Enplanements | 2023    | 2022    | % Change |  |
|              |         |         |          |  |
| January      | 20,778  | 20,057  | 3.59%    |  |
| February     | 26,393  | 28,772  | -8.27%   |  |
| March        | 33,041  | 38,547  | -14.28%  |  |
| April        | 28,036  | 29,895  | -6.22%   |  |
| May          | 22,788  | 26,724  | -14.73%  |  |
| June         | -       | 26,370  | N/A      |  |
| July         | -       | 27,191  | N/A      |  |
| August       | -       | 23,603  | N/A      |  |
| September    | -       | 15,332  | N/A      |  |
| October      | -       | 18,997  | N/A      |  |
| November     | -       | 19,877  | N/A      |  |
| December     | -       | 24,500  | N/A      |  |
|              |         |         |          |  |
| Through MAY  | 131,036 | 143,995 | -9.00%   |  |
| Total Year   | 131,036 | 299,865 |          |  |