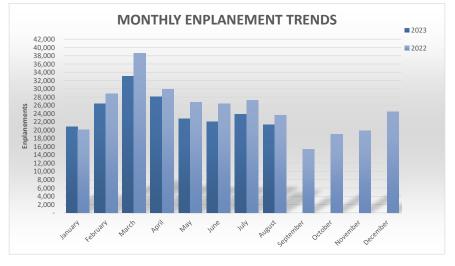

|                | TOTAL   |         |          |  |
|----------------|---------|---------|----------|--|
| Enplanements   | 2023    | 2022    | % Change |  |
|                |         |         |          |  |
| January        | 20,778  | 20,057  | 3.59%    |  |
| February       | 26,393  | 28,772  | -8.27%   |  |
| March          | 33,041  | 38,547  | -14.28%  |  |
| April          | 28,036  | 29,895  | -6.22%   |  |
| May            | 22,788  | 26,724  | -14.73%  |  |
| June           | 21,982  | 26,370  | -16.64%  |  |
| July           | 23,816  | 27,191  | -12.41%  |  |
| August         | 21,250  | 23,603  | -9.97%   |  |
| September      | -       | 15,332  | N/A      |  |
| October        | -       | 18,997  | N/A      |  |
| November       | -       | 19,877  | N/A      |  |
| December       | -       | 24,500  | N/A      |  |
|                |         |         |          |  |
| Through AUGUST | 198,084 | 221,159 | -10.43%  |  |
| Total Year     | 198,084 | 299,865 |          |  |