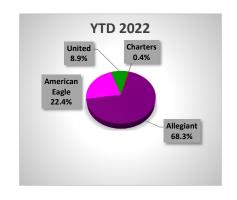

MARKET SHARE BY AIRLINE YTD

| ENPLANEMENTS   |             | UNITED |          |      | CHARTERS |          |  |
|----------------|-------------|--------|----------|------|----------|----------|--|
|                | <u>2023</u> | 2022   | % Change | 2023 | 2022     | % Change |  |
| January        | 1,349       | 1,741  | -22.52%  | _    | _        | N/A      |  |
| February       | 2,288       | 2,327  | -1.68%   | -    | 333      | N/A      |  |
| March          | 2,743       | 2,662  | 3.04%    | _    | 183      | N/A      |  |
| April          | 2,623       | 2,243  | 16.94%   | 352  | -        | N/A      |  |
| May            | 4,120       | 3,040  | 35.53%   | 171  | 160      | N/A      |  |
| June           | 3,999       | 2,795  | 43.08%   | -    | -        | N/A      |  |
| July           | 4,852       | 2,439  | 98.93%   | -    | 154      | N/A      |  |
| August         | 4,334       | 2,537  | 70.83%   | 161  | _        | N/A      |  |
| September      | _           | 2,757  | N/A      | -    | 160      | N/A      |  |
| October        | _           | 2,848  | N/A      | -    | -        | N/A      |  |
| November       | _           | 2,379  | N/A      | -    | 99       | N/A      |  |
| December       | -           | 2,301  | N/A      | -    | -        | N/A      |  |
| Through AUGUST | 26,308      | 19,784 | 32.98%   | 684  | 830      | -17.59%  |  |