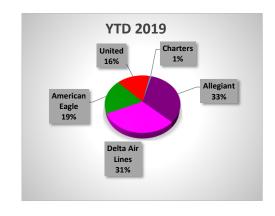

## BISHOP INTERNATIONAL AIRPORT AUTHORITY AIRLINE PASSENGER COMPARISON CALENDAR YEARS 2020 AND 2019

| ENPLANEMENTS                 |                            | ALLEGIAN         | Т                           |                         | DELTA                   |                             | AME                     | RICAN EA                | GLE                         |
|------------------------------|----------------------------|------------------|-----------------------------|-------------------------|-------------------------|-----------------------------|-------------------------|-------------------------|-----------------------------|
|                              | 2020                       | <u>2019</u>      | % Change                    | 2020                    | <u>2019</u>             | % Change                    | 2020                    | 2019                    | % Change                    |
| January<br>February<br>March | 10,352<br>17,358<br>10.420 | 10,698<br>11,272 | -3.23%<br>53.99%<br>-23.26% | 8,059<br>7,448<br>3.820 | 8,134<br>7,573<br>8,561 | -0.92%<br>-1.65%<br>-55.38% | 6,015<br>5,961<br>3,485 | 3,336<br>2,876<br>3.087 | 80.31%<br>107.27%<br>12.89% |
| April                        | 621                        | 13,579<br>10,530 | -94.10%                     | 314                     | 7,634                   | -95.89%                     | 615                     | 2,930                   | -79.01%                     |
| May<br>June                  | 3,143<br>4,489             | 6,614<br>6,205   | -52.48%<br>-27.66%          | 760<br>1,043            | 8,355<br>7,338          | -90.90%<br>-85.79%          | 2,056<br>2,386          | 4,542<br>4,557          | -54.73%<br>-47.64%          |
| July                         | 4,619                      | 7,494            | -38.36%                     | 226                     | 8,338                   | -97.29%                     | 4,173                   | 4,922                   | -15.22%                     |
| August<br>September          | 4,178<br>4,231             | 5,679<br>4,080   | -26.43%<br>3.70%            |                         | 8,015<br>7,651          | N/A<br>N/A                  | 4,765<br>4,925          | 4,697<br>6,380          | 1.45%<br>-22.81%            |
| October<br>November          | 7,406<br>6.725             | 4,706<br>7.111   | 57.37%<br>-5.43%            | -                       | 8,170<br>7.422          | N/A<br>N/A                  | 4,851<br>4,220          | 7,405<br>6.612          | -34.49%<br>-36.18%          |
| December                     | 7,361                      | 10,871           | -32.29%                     | -                       | 7,328                   | N/A                         | 4,836                   | 7,483                   | -35.37%                     |
| Through DECEMBER             | 80,903                     | 98,839           | -18.15%                     | 21,670                  | 94,519                  | -77.07%                     | 48,288                  | 58,827                  | -17.92%                     |

| THROUGH DECEMBER | 00,903      | 90,039      | -10.1576 | 21,070      | 94,519      | -11.01/0 | 40,200 | 30,021 | -17.32/0 |
|------------------|-------------|-------------|----------|-------------|-------------|----------|--------|--------|----------|
|                  |             |             |          |             |             |          |        |        |          |
| ENPLANEMENTS     |             | UNITED      |          |             | CHARTERS    |          |        |        |          |
|                  | <u>2020</u> | <u>2019</u> | % Change | <u>2020</u> | <u>2019</u> | % Change |        |        |          |
| January          | 3,493       | 3,325       | 5.05%    | 342         | 163         | 109.82%  |        |        |          |
| February         | 4,112       | 3,514       | 17.02%   | -           | 293         | N/A      |        |        |          |
| March            | 2,479       | 3,226       | -23.16%  | 310         | 113         | 174.34%  |        |        |          |
| April            | 117         | 4,063       | -97.12%  | -           | 465         | N/A      |        |        |          |
| May              | 342         | 4,266       | -91.98%  | _           | 292         | N/A      |        |        |          |
| June             | 584         | 4,140       | -85.89%  | -           | -           | N/A      |        |        |          |
| July             | 941         | 4,363       | -78.43%  | _           | 286         | N/A      |        |        |          |
| August           | 2,092       | 4,611       | -54.63%  | 116         | _           | N/A      |        |        |          |
| September        | 2,338       | 3,942       | -40.69%  | 129         | 288         | -55.21%  |        |        |          |
| October          | 2,701       | 3,777       | -28.49%  | 262         | _           | N/A      |        |        |          |
| November         | 2,095       | 3,730       | -43.83%  | _           | 343         | N/A      |        |        |          |
| December         | 1,567       | 4,149       | -62.23%  | 188         | -           | N/A      |        |        |          |
| Through DECEMBER | 22.861      | 47.106      | -51.47%  | 1.347       | 2.243       | -39.95%  |        |        |          |

|                  |         | TOTAL   |          |
|------------------|---------|---------|----------|
| Enplanements     | 2020    | 2019    | % Change |
|                  |         |         |          |
| January          | 28,261  | 25,656  | 10.15%   |
| February         | 34,879  | 25,528  | 36.63%   |
| March            | 20,514  | 28,566  | -28.19%  |
| April            | 1,667   | 25,622  | -93.49%  |
| May              | 6,301   | 24,069  | -73.82%  |
| June             | 8,502   | 22,240  | -61.77%  |
| July             | 9,959   | 25,403  | -60.80%  |
| August           | 11,151  | 23,002  | -51.52%  |
| September        | 11,623  | 22,341  | -47.97%  |
| October          | 15,220  | 24,058  | -36.74%  |
| November         | 13,040  | 25,218  | -48.29%  |
| December         | 13,952  | 29,831  | -53.23%  |
|                  |         |         |          |
| Through DECEMBER | 175,069 | 301,534 | -41.94%  |
| Total Year       | 175,069 | 301,534 |          |

## MARKET SHARE BY AIRLINE YTD

Update Formula for Thro