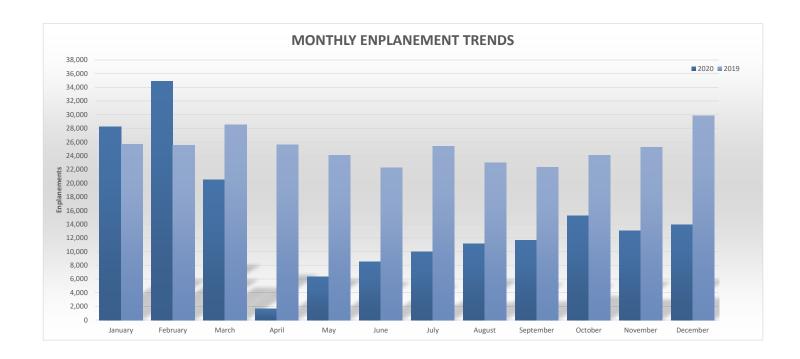

|                  |         | TOTAL   |          |
|------------------|---------|---------|----------|
| Enplanements     | 2020    | 2019    | % Change |
|                  |         |         |          |
| January          | 28,261  | 25,656  | 10.15%   |
| February         | 34,879  | 25,528  | 36.63%   |
| March            | 20,514  | 28,566  | -28.19%  |
| April            | 1,667   | 25,622  | -93.49%  |
| May              | 6,301   | 24,069  | -73.82%  |
| June             | 8,502   | 22,240  | -61.77%  |
| July             | 9,959   | 25,403  | -60.80%  |
| August           | 11,151  | 23,002  | -51.52%  |
| September        | 11,623  | 22,341  | -47.97%  |
| October          | 15,220  | 24,058  | -36.74%  |
| November         | 13,040  | 25,218  | -48.29%  |
| December         | 13,952  | 29,831  | -53.23%  |
|                  |         |         |          |
| Through DECEMBER | 175,069 | 301,534 | -41.94%  |
| Total Year       | 175,069 | 301,534 |          |