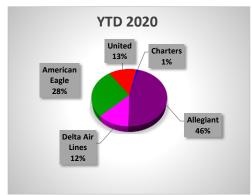

## BISHOP INTERNATIONAL AIRPORT AUTHORITY AIRLINE PASSENGER COMPARISON CALENDAR YEARS 2020 AND 2019

| ENPLANEMENTS                 |                            | ALLEGIAN         | Т                           |                         | DELTA                   |                             | AME                     | RICAN EA                | GLE                         |
|------------------------------|----------------------------|------------------|-----------------------------|-------------------------|-------------------------|-----------------------------|-------------------------|-------------------------|-----------------------------|
|                              | 2020                       | <u>2019</u>      | % Change                    | 2020                    | <u>2019</u>             | % Change                    | 2020                    | 2019                    | % Change                    |
| January<br>February<br>March | 10,352<br>17,358<br>10.420 | 10,698<br>11,272 | -3.23%<br>53.99%<br>-23.26% | 8,059<br>7,448<br>3.820 | 8,134<br>7,573<br>8,561 | -0.92%<br>-1.65%<br>-55.38% | 6,015<br>5,961<br>3,485 | 3,336<br>2,876<br>3.087 | 80.31%<br>107.27%<br>12.89% |
| April                        | 621                        | 13,579<br>10,530 | -94.10%                     | 314                     | 7,634                   | -95.89%                     | 615                     | 2,930                   | -79.01%                     |
| May<br>June                  | 3,143<br>4,489             | 6,614<br>6,205   | -52.48%<br>-27.66%          | 760<br>1,043            | 8,355<br>7,338          | -90.90%<br>-85.79%          | 2,056<br>2,386          | 4,542<br>4,557          | -54.73%<br>-47.64%          |
| July                         | 4,619                      | 7,494            | -38.36%                     | 226                     | 8,338                   | -97.29%                     | 4,173                   | 4,922                   | -15.22%                     |
| August<br>September          | 4,178<br>4,231             | 5,679<br>4,080   | -26.43%<br>3.70%            |                         | 8,015<br>7,651          | N/A<br>N/A                  | 4,765<br>4,925          | 4,697<br>6,380          | 1.45%<br>-22.81%            |
| October<br>November          | 7,406<br>6.725             | 4,706<br>7.111   | 57.37%<br>-5.43%            | -                       | 8,170<br>7.422          | N/A<br>N/A                  | 4,851<br>4,220          | 7,405<br>6.612          | -34.49%<br>-36.18%          |
| December                     | 7,361                      | 10,871           | -32.29%                     | -                       | 7,328                   | N/A                         | 4,836                   | 7,483                   | -35.37%                     |
| Through DECEMBER             | 80,903                     | 98,839           | -18.15%                     | 21,670                  | 94,519                  | -77.07%                     | 48,288                  | 58,827                  | -17.92%                     |

| THROUGH DECEMBER | 00,903      | 90,039      | -10.1576 | 21,070      | 94,519      | -11.01/0 | 40,200 | 30,021 | -17.32/0 |
|------------------|-------------|-------------|----------|-------------|-------------|----------|--------|--------|----------|
|                  |             |             |          |             |             |          |        |        |          |
| ENPLANEMENTS     |             | UNITED      |          |             | CHARTERS    |          |        |        |          |
|                  | <u>2020</u> | <u>2019</u> | % Change | <u>2020</u> | <u>2019</u> | % Change |        |        |          |
| January          | 3,493       | 3,325       | 5.05%    | 342         | 163         | 109.82%  |        |        |          |
| February         | 4,112       | 3,514       | 17.02%   | -           | 293         | N/A      |        |        |          |
| March            | 2,479       | 3,226       | -23.16%  | 310         | 113         | 174.34%  |        |        |          |
| April            | 117         | 4,063       | -97.12%  | -           | 465         | N/A      |        |        |          |
| May              | 342         | 4,266       | -91.98%  | _           | 292         | N/A      |        |        |          |
| June             | 584         | 4,140       | -85.89%  | -           | -           | N/A      |        |        |          |
| July             | 941         | 4,363       | -78.43%  | _           | 286         | N/A      |        |        |          |
| August           | 2,092       | 4,611       | -54.63%  | 116         | _           | N/A      |        |        |          |
| September        | 2,338       | 3,942       | -40.69%  | 129         | 288         | -55.21%  |        |        |          |
| October          | 2,701       | 3,777       | -28.49%  | 262         | _           | N/A      |        |        |          |
| November         | 2,095       | 3,730       | -43.83%  | _           | 343         | N/A      |        |        |          |
| December         | 1,567       | 4,149       | -62.23%  | 188         | -           | N/A      |        |        |          |
| Through DECEMBER | 22.861      | 47.106      | -51.47%  | 1.347       | 2.243       | -39.95%  |        |        |          |

|                  |         | TOTAL   |          |
|------------------|---------|---------|----------|
| Enplanements     | 2020    | 2019    | % Change |
|                  |         |         |          |
| January          | 28,261  | 25,656  | 10.15%   |
| February         | 34,879  | 25,528  | 36.63%   |
| March            | 20,514  | 28,566  | -28.19%  |
| April            | 1,667   | 25,622  | -93.49%  |
| May              | 6,301   | 24,069  | -73.82%  |
| June             | 8,502   | 22,240  | -61.77%  |
| July             | 9,959   | 25,403  | -60.80%  |
| August           | 11,151  | 23,002  | -51.52%  |
| September        | 11,623  | 22,341  | -47.97%  |
| October          | 15,220  | 24,058  | -36.74%  |
| November         | 13,040  | 25,218  | -48.29%  |
| December         | 13,952  | 29,831  | -53.23%  |
|                  |         |         |          |
| Through DECEMBER | 175,069 | 301,534 | -41.94%  |
| Total Year       | 175,069 | 301,534 |          |

## MARKET SHARE BY AIRLINE YTD

Update Formula for Thro