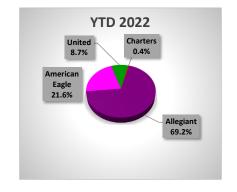

MARKET SHARE BY AIRLINE YTD

| ENPLANEMENTS |             | UNITED |          |      | CHARTERS |          |
|--------------|-------------|--------|----------|------|----------|----------|
|              | <u>2023</u> | 2022   | % Change | 2023 | 2022     | % Change |
|              |             |        |          |      |          |          |
| January      | 1,349       | 1,741  | -22.52%  | -    | -        | N/A      |
| February     | 2,288       | 2,327  | -1.68%   | -    | 333      | N/A      |
| March        | 2,743       | 2,662  | 3.04%    | -    | 183      | N/A      |
| April        | 2,623       | 2,243  | 16.94%   | 352  | -        | N/A      |
| May          | 4,120       | 3,040  | 35.53%   | 171  | 160      | N/A      |
| June         | 3,999       | 2,795  | 43.08%   | -    | -        | N/A      |
| July         | 4,852       | 2,439  | 98.93%   | -    | 154      | N/A      |
| August       | -           | 2,537  | N/A      | -    | -        | N/A      |
| September    | -           | 2,757  | N/A      | -    | 160      | N/A      |
| October      | -           | 2,848  | N/A      | -    | -        | N/A      |
| November     | -           | 2,379  | N/A      | -    | 99       | N/A      |
| December     | -           | 2,301  | N/A      | -    | -        | N/A      |
| Through JULY | 21,974      | 17,247 | 27.41%   | 523  | 830      | -36.99%  |