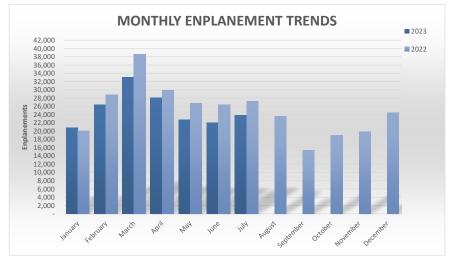

## **BISHOP INTERNATIONAL AIRPORT AUTHORITY** AIRLINE PASSENGER COMPARISON CALENDAR YEARS 2023 AND 2022

| ENPLANEMENTS |         | ALLEGIANT |          | AMI    | RICAN EAG | SLE      |
|--------------|---------|-----------|----------|--------|-----------|----------|
|              | 2023    | 2022      | % Change | 2023   | 2022      | % Change |
|              |         |           |          |        |           |          |
| January      | 16,944  | 12,865    | 31.71%   | 2,485  | 5,451     | -54.41%  |
| February     | 21,779  | 20,105    | 8.33%    | 2,326  | 6,007     | -61.28%  |
| March        | 27,816  | 29,460    | -5.58%   | 2,482  | 6,242     | -60.24%  |
| April        | 22,668  | 21,761    | 4.17%    | 2,393  | 5,891     | -59.38%  |
| May          | 16,476  | 17,384    | -5.22%   | 2,021  | 6,140     | -67.08%  |
| June         | 15,438  | 17,121    | -9.83%   | 2,545  | 6,454     | -60.57%  |
| July         | 16,564  | 18,085    | -8.41%   | 2,400  | 6,513     | -63.15%  |
| August       | -       | 14,315    | N/A      | -      | 6,751     | N/A      |
| September    | -       | 8,875     | N/A      | -      | 3,540     | N/A      |
| October      | -       | 13,304    | N/A      | -      | 2,845     | N/A      |
| November     | -       | 14,858    | N/A      | -      | 2,541     | N/A      |
| December     | -       | 18,898    | N/A      | -      | 3,301     | N/A      |
|              |         |           |          |        |           |          |
| Through JULY | 137,685 | 136,781   | 0.66%    | 16,652 | 42,698    | -61.00%  |

|              |         | TOTAL   |          |
|--------------|---------|---------|----------|
| Enplanements | 2023    | 2022    | % Change |
|              |         |         |          |
| January      | 20,778  | 20,057  | 3.59%    |
| February     | 26,393  | 28,772  | -8.27%   |
| March        | 33,041  | 38,547  | -14.28%  |
| April        | 28,036  | 29,895  | -6.22%   |
| May          | 22,788  | 26,724  | -14.73%  |
| June         | 21,982  | 26,370  | -16.64%  |
| July         | 23,816  | 27,191  | -12.41%  |
| August       | -       | 23,603  | N/A      |
| September    | -       | 15,332  | N/A      |
| October      | -       | 18,997  | N/A      |
| November     | -       | 19,877  | N/A      |
| December     | -       | 24,500  | N/A      |
|              |         |         |          |
| Through JULY | 176,834 | 197,556 | -10.49%  |
| Total Year   | 176,834 | 299,865 |          |