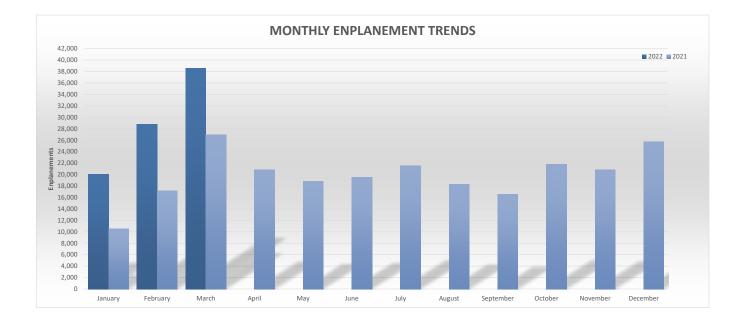

## BISHOP INTERNATIONAL AIRPORT AUTHORITY AIRLINE PASSENGER COMPARISON CALENDAR YEARS 2022 AND 2021

| ENPLANEMENTS  | ALLEGIANT |             |          | DELTA       |             |                 | AMERICAN EAGLE |        |          |
|---------------|-----------|-------------|----------|-------------|-------------|-----------------|----------------|--------|----------|
|               | 2022      | <u>2021</u> | % Change | <u>2022</u> | <u>2021</u> | <u>% Change</u> | 2022           | 2021   | % Change |
| January       | 12,865    | 5,181       | 148.31%  | -           | -           | N/A             | 5,451          | 4,054  | 34.46%   |
| February      | 20,105    | 11,338      | 77.32%   | -           | -           | N/A             | 6,007          | 4,340  | 38.41%   |
| March         | 29,460    | 18,043      | 63.28%   | -           | -           | N/A             | 6,242          | 7,027  | -11.17%  |
| April         |           | 11,078      | N/A      | -           | -           | N/A             |                | 7,889  | N/A      |
| May           | -         | 7,548       | N/A      | -           | -           | N/A             | -              | 9,014  | N/A      |
| June          | -         | 8,019       | N/A      | -           | -           | N/A             | -              | 8,942  | N/A      |
| July          | -         | 10,106      | N/A      | -           | -           | N/A             | -              | 8,544  | N/A      |
| August        | -         | 6,615       | N/A      | -           | -           | N/A             | -              | 9,002  | N/A      |
| September     | -         | 5,867       | N/A      | -           | -           | N/A             | -              | 8,043  | N/A      |
| October       | -         | 9,967       | N/A      | -           | -           | N/A             | -              | 8,937  | N/A      |
| November      | -         | 10,860      | N/A      | -           | -           | N/A             | -              | 7,036  | N/A      |
| December      | -         | 16,378      | N/A      | -           | -           | N/A             | -              | 6,329  | N/A      |
| Through MARCH | 62,430    | 34,562      | 80.63%   | -           | -           |                 | 17,700         | 15,421 | 14.78%   |

| ENPLANEMENTS  |             | UNITED      |          |             | CHARTERS    |                 |
|---------------|-------------|-------------|----------|-------------|-------------|-----------------|
|               | <u>2022</u> | <u>2021</u> | % Change | <u>2022</u> | <u>2021</u> | <u>% Change</u> |
| _             |             |             |          |             |             |                 |
| January       | 1,741       | 1,228       | 41.78%   | -           | 110         | -100.00%        |
| February      | 2,327       | 1,449       | 60.59%   | 333         | -           | N/A             |
| March         | 2,662       | 1,718       | 54.95%   | 183         | 158         | N/A             |
| April         | -           | 1,915       | N/A      | -           | -           | N/A             |
| May           | -           | 2,080       | N/A      | -           | 158         | N/A             |
| June          | -           | 2,446       | N/A      | -           | 116         | N/A             |
| July          | -           | 2,776       | N/A      | -           | 111         | N/A             |
| August        | -           | 2,693       | N/A      | -           | -           | N/A             |
| September     | -           | 2,509       | N/A      | -           | 151         | N/A             |
| October       | -           | 2,736       | N/A      | -           | 169         | N/A             |
| November      | -           | 2,756       | N/A      | -           | 153         | N/A             |
| December      | -           | 3,012       | N/A      | -           | -           | N/A             |
| Through MARCH | 6,730       | 4,395       | 53.13%   | 516         | 268         | 92.54%          |

|               |        | TOTAL   |          |
|---------------|--------|---------|----------|
| Enplanements  | 2022   | 2021    | % Change |
|               |        |         |          |
| January       | 20,057 | 10,573  | 89.70%   |
| February      | 28,772 | 17,127  | 67.99%   |
| March         | 38,547 | 26,946  | 43.05%   |
| April         | 0      | 20,882  | N/A      |
| May           | 0      | 18,800  | N/A      |
| June          | 0      | 19,523  | N/A      |
| July          | 0      | 21,537  | N/A      |
| August        | 0      | 18,310  | N/A      |
| September     | 0      | 16,570  | N/A      |
| October       | 0      | 21,809  | N/A      |
| November      | 0      | 20,805  | N/A      |
| December      | 0      | 25,719  | N/A      |
|               |        |         |          |
| Through MARCH | 87,376 | 54,646  | 59.89%   |
| Total Year    | 87,376 | 238,601 |          |