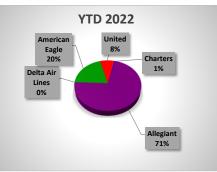

MARKET SHARE BY AIRLINE YTD

## BISHOP INTERNATIONAL AIRPORT AUTHORITY AIRLINE PASSENGER COMPARISON CALENDAR YEARS 2022 AND 2021

| ENPLANEMENTS  | ALLEGIANT |             |          | DELTA       |             |                 | AMERICAN EAGLE |        |          |
|---------------|-----------|-------------|----------|-------------|-------------|-----------------|----------------|--------|----------|
|               | 2022      | <u>2021</u> | % Change | <u>2022</u> | <u>2021</u> | <u>% Change</u> | 2022           | 2021   | % Change |
| January       | 12,865    | 5,181       | 148.31%  | -           | -           | N/A             | 5,451          | 4,054  | 34.46%   |
| February      | 20,105    | 11,338      | 77.32%   | -           | -           | N/A             | 6,007          | 4,340  | 38.41%   |
| March         | 29,460    | 18,043      | 63.28%   | -           | -           | N/A             | 6,242          | 7,027  | -11.17%  |
| April         |           | 11,078      | N/A      | -           | -           | N/A             |                | 7,889  | N/A      |
| May           | -         | 7,548       | N/A      | -           | -           | N/A             | -              | 9,014  | N/A      |
| June          | -         | 8,019       | N/A      | -           | -           | N/A             | -              | 8,942  | N/A      |
| July          | -         | 10,106      | N/A      | -           | -           | N/A             | -              | 8,544  | N/A      |
| August        | -         | 6,615       | N/A      | -           | -           | N/A             | -              | 9,002  | N/A      |
| September     | -         | 5,867       | N/A      | -           | -           | N/A             | -              | 8,043  | N/A      |
| October       | -         | 9,967       | N/A      | -           | -           | N/A             | -              | 8,937  | N/A      |
| November      | -         | 10,860      | N/A      | -           | -           | N/A             | -              | 7,036  | N/A      |
| December      | -         | 16,378      | N/A      | -           | -           | N/A             | -              | 6,329  | N/A      |
| Through MARCH | 62,430    | 34,562      | 80.63%   | -           | -           |                 | 17,700         | 15,421 | 14.78%   |

| ENPLANEMENTS  |             | UNITED      |          |             | CHARTERS    |                 |
|---------------|-------------|-------------|----------|-------------|-------------|-----------------|
|               | <u>2022</u> | <u>2021</u> | % Change | <u>2022</u> | <u>2021</u> | <u>% Change</u> |
| _             |             |             |          |             |             |                 |
| January       | 1,741       | 1,228       | 41.78%   | -           | 110         | -100.00%        |
| February      | 2,327       | 1,449       | 60.59%   | 333         | -           | N/A             |
| March         | 2,662       | 1,718       | 54.95%   | 183         | 158         | N/A             |
| April         | -           | 1,915       | N/A      | -           | -           | N/A             |
| May           | -           | 2,080       | N/A      | -           | 158         | N/A             |
| June          | -           | 2,446       | N/A      | -           | 116         | N/A             |
| July          | -           | 2,776       | N/A      | -           | 111         | N/A             |
| August        | -           | 2,693       | N/A      | -           | -           | N/A             |
| September     | -           | 2,509       | N/A      | -           | 151         | N/A             |
| October       | -           | 2,736       | N/A      | -           | 169         | N/A             |
| November      | -           | 2,756       | N/A      | -           | 153         | N/A             |
| December      | -           | 3,012       | N/A      | -           | -           | N/A             |
| Through MARCH | 6,730       | 4,395       | 53.13%   | 516         | 268         | 92.54%          |