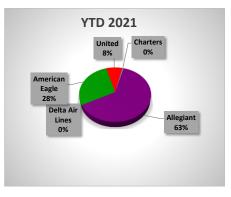

MARKET SHARE BY AIRLINE YTD

## BISHOP INTERNATIONAL AIRPORT AUTHORITY AIRLINE PASSENGER COMPARISON CALENDAR YEARS 2022 AND 2021

| ENPLANEMENTS  | ALLEGIANT |             |          | DELTA       |             |                 | AMERICAN EAGLE |        |          |
|---------------|-----------|-------------|----------|-------------|-------------|-----------------|----------------|--------|----------|
|               | 2022      | <u>2021</u> | % Change | <u>2022</u> | <u>2021</u> | <u>% Change</u> | 2022           | 2021   | % Change |
| January       | 12,865    | 5,181       | 148.31%  | -           | -           | N/A             | 5,451          | 4,054  | 34.46%   |
| February      | 20,105    | 11,338      | 77.32%   | -           | -           | N/A             | 6,007          | 4,340  | 38.41%   |
| March         | 29,460    | 18,043      | 63.28%   | -           | -           | N/A             | 6,242          | 7,027  | -11.17%  |
| April         |           | 11,078      | N/A      | -           | -           | N/A             |                | 7,889  | N/A      |
| May           | -         | 7,548       | N/A      | -           | -           | N/A             | -              | 9,014  | N/A      |
| June          | -         | 8,019       | N/A      | -           | -           | N/A             | -              | 8,942  | N/A      |
| July          | -         | 10,106      | N/A      | -           | -           | N/A             | -              | 8,544  | N/A      |
| August        | -         | 6,615       | N/A      | -           | -           | N/A             | -              | 9,002  | N/A      |
| September     | -         | 5,867       | N/A      | -           | -           | N/A             | -              | 8,043  | N/A      |
| October       | -         | 9,967       | N/A      | -           | -           | N/A             | -              | 8,937  | N/A      |
| November      | -         | 10,860      | N/A      | -           | -           | N/A             | -              | 7,036  | N/A      |
| December      | -         | 16,378      | N/A      | -           | -           | N/A             | -              | 6,329  | N/A      |
| Through MARCH | 62,430    | 34,562      | 80.63%   | -           | -           |                 | 17,700         | 15,421 | 14.78%   |

| ENPLANEMENTS  |             | UNITED      |          |             | CHARTERS    |                 |
|---------------|-------------|-------------|----------|-------------|-------------|-----------------|
|               | <u>2022</u> | <u>2021</u> | % Change | <u>2022</u> | <u>2021</u> | <u>% Change</u> |
| _             |             |             |          |             |             |                 |
| January       | 1,741       | 1,228       | 41.78%   | -           | 110         | -100.00%        |
| February      | 2,327       | 1,449       | 60.59%   | 333         | -           | N/A             |
| March         | 2,662       | 1,718       | 54.95%   | 183         | 158         | N/A             |
| April         | -           | 1,915       | N/A      | -           | -           | N/A             |
| May           | -           | 2,080       | N/A      | -           | 158         | N/A             |
| June          | -           | 2,446       | N/A      | -           | 116         | N/A             |
| July          | -           | 2,776       | N/A      | -           | 111         | N/A             |
| August        | -           | 2,693       | N/A      | -           | -           | N/A             |
| September     | -           | 2,509       | N/A      | -           | 151         | N/A             |
| October       | -           | 2,736       | N/A      | -           | 169         | N/A             |
| November      | -           | 2,756       | N/A      | -           | 153         | N/A             |
| December      | -           | 3,012       | N/A      | -           | -           | N/A             |
| Through MARCH | 6,730       | 4,395       | 53.13%   | 516         | 268         | 92.54%          |