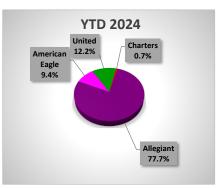

## MARKET SHARE BY AIRLINE YTD

## BISHOP INTERNATIONAL AIRPORT AUTHORITY AIRLINE PASSENGER COMPARISON CALENDAR YEARS 2024 AND 2023

| ENPLANEMENTS     | ALLEGIANT   |             |                 | AMERICAN EAGLE |             |          |
|------------------|-------------|-------------|-----------------|----------------|-------------|----------|
|                  | <u>2024</u> | <u>2023</u> | <u>% Change</u> | <u>2024</u>    | <u>2023</u> | % Change |
| January          | 17,590      | 16,944      | 3.81%           | 2,311          | 2,485       | -7.00%   |
| February         | 22,319      | 21,779      | 2.48%           | 2,513          | 2,326       | 8.04%    |
| March            | -           | 27,816      | N/A             | -              | 2,482       | N/A      |
| April            | -           | 22,668      | N/A             |                | 2,393       | N/A      |
| May              | -           | 16,476      | N/A             | -              | 2,021       | N/A      |
| June             | -           | 15,438      | N/A             | -              | 2,545       | N/A      |
| July             | -           | 16,564      | N/A             |                | 2,400       | N/A      |
| August           | -           | 14,064      | N/A             |                | 2,691       | N/A      |
| September        | -           | 11,516      | N/A             | -              | 2,803       | N/A      |
| October          | -           | 14,686      | N/A             |                | 2,796       | N/A      |
| November         | -           | 15,687      | N/A             | -              | 2,510       | N/A      |
| December         |             | 18,453      | N/A             | -              | 2,532       | N/A      |
| Through FEBRUARY | 39,909      | 38,723      | 3.06%           | 4,824          | 4,811       | 0.27%    |

| ENPLANEMENTS        |             | UNITED         |                 |             | CHARTERS    |                 |
|---------------------|-------------|----------------|-----------------|-------------|-------------|-----------------|
|                     | <u>2024</u> | <u>2023</u>    | <u>% Change</u> | <u>2024</u> | <u>2023</u> | <u>% Change</u> |
| January             | 2,991       | 1,349          | 121.72%         | -           | -           | N/A<br>N/A      |
| February<br>March   | 3,255       | 2,288<br>2,743 | 42.26%<br>N/A   | 353<br>-    | -           | N/A             |
| April<br>May        | 1           | 2,623<br>4.120 | N/A<br>N/A      | 1           | 352<br>171  | N/A<br>N/A      |
| June                | -           | 3,999          | N/A             | -           | -           | N/A             |
| July<br>August      | 1           | 4,852<br>4,334 | N/A<br>N/A      | -           | -<br>161    | N/A<br>N/A      |
| September           | -           | 3,968          | N/A             | -           | 174         | N/A             |
| October<br>November | 1           | 3,813<br>2,628 | N/A<br>N/A      | -           | 165<br>163  | N/A<br>N/A      |
| December            | -           | 2,717          | N/A             | -           | -           | N/A             |
| Through FEBRUARY    | 6,246       | 3,637          | 71.73%          | 353         | -           |                 |