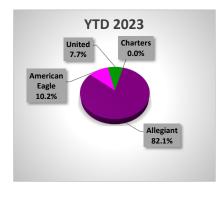

## MARKET SHARE BY AIRLINE YTD

## BISHOP INTERNATIONAL AIRPORT AUTHORITY AIRLINE PASSENGER COMPARISON CALENDAR YEARS 2024 AND 2023

| ENPLANEMENTS     | ALLEGIANT   |             |                 | AMERICAN EAGLE |             |          |
|------------------|-------------|-------------|-----------------|----------------|-------------|----------|
|                  | <u>2024</u> | <u>2023</u> | <u>% Change</u> | <u>2024</u>    | <u>2023</u> | % Change |
| January          | 17,590      | 16,944      | 3.81%           | 2,311          | 2,485       | -7.00%   |
| February         | 22,319      | 21,779      | 2.48%           | 2,513          | 2,326       | 8.04%    |
| March            | -           | 27,816      | N/A             | -              | 2,482       | N/A      |
| April            | -           | 22,668      | N/A             |                | 2,393       | N/A      |
| May              | -           | 16,476      | N/A             | -              | 2,021       | N/A      |
| June             | -           | 15,438      | N/A             | -              | 2,545       | N/A      |
| July             | -           | 16,564      | N/A             |                | 2,400       | N/A      |
| August           | -           | 14,064      | N/A             |                | 2,691       | N/A      |
| September        | -           | 11,516      | N/A             | -              | 2,803       | N/A      |
| October          | -           | 14,686      | N/A             |                | 2,796       | N/A      |
| November         | -           | 15,687      | N/A             | -              | 2,510       | N/A      |
| December         |             | 18,453      | N/A             | -              | 2,532       | N/A      |
| Through FEBRUARY | 39,909      | 38,723      | 3.06%           | 4,824          | 4,811       | 0.27%    |

| ENPLANEMENTS        |             | UNITED         |                 |             | CHARTERS    |                 |
|---------------------|-------------|----------------|-----------------|-------------|-------------|-----------------|
|                     | <u>2024</u> | <u>2023</u>    | <u>% Change</u> | <u>2024</u> | <u>2023</u> | <u>% Change</u> |
| January             | 2,991       | 1,349          | 121.72%         | -           | -           | N/A<br>N/A      |
| February<br>March   | 3,255       | 2,288<br>2,743 | 42.26%<br>N/A   | 353<br>-    | -           | N/A             |
| April<br>May        | 1           | 2,623<br>4.120 | N/A<br>N/A      | 1           | 352<br>171  | N/A<br>N/A      |
| June                | -           | 3,999          | N/A             | -           | -           | N/A             |
| July<br>August      | 1           | 4,852<br>4,334 | N/A<br>N/A      | -           | -<br>161    | N/A<br>N/A      |
| September           | -           | 3,968          | N/A             | -           | 174         | N/A             |
| October<br>November | 1           | 3,813<br>2,628 | N/A<br>N/A      | -           | 165<br>163  | N/A<br>N/A      |
| December            | -           | 2,717          | N/A             | -           | -           | N/A             |
| Through FEBRUARY    | 6,246       | 3,637          | 71.73%          | 353         | -           |                 |