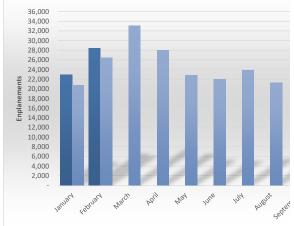

## **MONTHLY ENPLANEMENT T**

|                  | TOTAL  |         |          |  |  |
|------------------|--------|---------|----------|--|--|
| Enplanements     | 2024   | 2023    | % Change |  |  |
|                  |        |         |          |  |  |
| January          | 22,892 | 20,778  | 10.17%   |  |  |
| February         | 28,440 | 26,393  | 7.76%    |  |  |
| March            | -      | 33,041  | N/A      |  |  |
| April            | -      | 28,036  | N/A      |  |  |
| May              | -      | 22,788  | N/A      |  |  |
| June             | -      | 21,982  | N/A      |  |  |
| July             | -      | 23,816  | N/A      |  |  |
| August           | -      | 21,250  | N/A      |  |  |
| September        | -      | 18,461  | N/A      |  |  |
| October          | -      | 21,460  | N/A      |  |  |
| November         | -      | 20,988  | N/A      |  |  |
| December         | -      | 23,702  | N/A      |  |  |
|                  |        | ,       |          |  |  |
| Through FEBRUARY | 51,332 | 47,171  | 8.82%    |  |  |
| Total Year       | 51,332 | 282,695 |          |  |  |