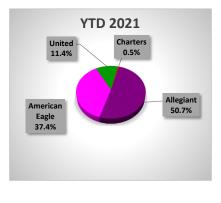

MARKET SHARE BY AIRLINE YTD

20222021

November December

| L                                                           |                                                                                        | MONTHLY ENPLANEMENT TRENDS                                                                                           |
|-------------------------------------------------------------|----------------------------------------------------------------------------------------|----------------------------------------------------------------------------------------------------------------------|
| I .                                                         | % Change                                                                               | 42,000                                                                                                               |
| 573<br>127<br>946<br>382<br>300<br>523<br>537<br>310<br>570 | 89.70%<br>67.99%<br>43.05%<br>43.16%<br>42.15%<br>35.07%<br>26.25%<br>28.91%<br>-7.47% | 42,000<br>40,000<br>36,000<br>32,000<br>32,000<br>28,000<br>28,000<br>22,000<br>16,000<br>16,000<br>12,000<br>12,000 |
| 309<br>305<br>719                                           | -12.89%<br>-4.46%<br>-4.74%                                                            | 10,000<br>8,000<br>6,000<br>4,000<br>2,000                                                                           |
| 601<br>601                                                  | 25.68%                                                                                 | January Ratural Watch boilt way into ind product center or                       |