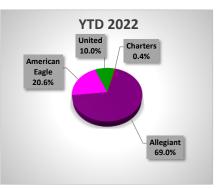

MARKET SHARE BY AIRLINE YTD

20222021

November December

| L                                                           |                                                                                        | MONTHLY ENPLANEMENT TRENDS                                                                                           |
|-------------------------------------------------------------|----------------------------------------------------------------------------------------|----------------------------------------------------------------------------------------------------------------------|
| I .                                                         | % Change                                                                               | 42,000                                                                                                               |
| 573<br>127<br>946<br>382<br>300<br>523<br>537<br>310<br>570 | 89.70%<br>67.99%<br>43.05%<br>43.16%<br>42.15%<br>35.07%<br>26.25%<br>28.91%<br>-7.47% | 42,000<br>40,000<br>36,000<br>32,000<br>32,000<br>28,000<br>28,000<br>22,000<br>16,000<br>16,000<br>12,000<br>12,000 |
| 309<br>305<br>719                                           | -12.89%<br>-4.46%<br>-4.74%                                                            | 10,000<br>8,000<br>6,000<br>4,000<br>2,000                                                                           |
| 601<br>601                                                  | 25.68%                                                                                 | January Ratural Watch boilt way into ind product center or                       |