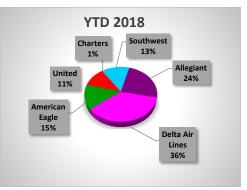

MARKET SHARE BY AIRLINE YTD

## BISHOP INTERNATIONAL AIRPORT AUTHORITY AIRLINE PASSENGER COMPARISON CALENDAR YEARS 2019 AND 2018

| ENPLANEMENTS | IPLANEMENTS ALLEGIANT |             |                 | DELTA       |             |                 | AMERICAN EAGLE |             |          |
|--------------|-----------------------|-------------|-----------------|-------------|-------------|-----------------|----------------|-------------|----------|
|              | <u>2019</u>           | <u>2018</u> | <u>% Change</u> | <u>2019</u> | <u>2018</u> | <u>% Change</u> | <u>2019</u>    | <u>2018</u> | % Change |
| January      | 10,698                | 5,381       | 98.81%          | 8,134       | 10,646      | -23.60%         | 3,336          | 3,276       | 1.83%    |
| February     | 11,272                | 6,737       | 67.31%          | 7,573       | 9,801       | -22.73%         | 2,876          | 3,647       | -21.14%  |
| March        | 13,579                | 8,029       | 69.12%          | 8,561       | 10,878      | -21.30%         | 3,087          | 4,189       | -26.31%  |
| April        | 10,530                | 7,062       | 49.11%          | 7,634       | 9,947       | -23.25%         | 2,930          | 3,826       | -23.42%  |
| May          | 6,614                 | 6,618       | -0.06%          | 8,355       | 11,281      | -25.94%         | 4,542          | 4,920       | -7.68%   |
| June         | 6,205                 | 7,764       | -20.08%         | 7,338       | 11,230      | -34.66%         | 4,557          | 4,528       | 0.64%    |
| July         | 7,494                 | 8,021       | -6.57%          | 8,338       | 12,673      | -34.21%         | 4,922          | 5,067       | -2.86%   |
| August       | 5,679                 | 6,662       | -14.76%         | 8,015       | 12,206      | -34.34%         | 4,697          | 5,111       | -8.10%   |
| September    | 4,080                 | 4,650       | -12.26%         | 7,651       | 10,821      | -29.29%         | 6,380          | 4,704       | 35.63%   |
| October      | 4,706                 | 9,386       | -49.86%         | 8,170       | 11,389      | -28.26%         | 7,405          | 5,056       | 46.46%   |
| November     | 7,111                 | 10,566      | -32.70%         | 7,422       | 9,897       | -25.01%         | 6,612          | 4,908       | 34.72%   |
| December     | 10,871                | 11,152      | -2.52%          | 7,328       | 7,087       | 3.40%           | 7,483          | 5,124       | 46.04%   |
| Through DEC  | 98,839                | 80,876      | 22.21%          | 94,519      | 120,769     | -21.74%         | 58,827         | 49,232      | 19.49%   |

| ENPLANEMENTS |             | UNITED      |                 |             | CHARTERS    |                 |             | SOUTHWEST   |                 |  |
|--------------|-------------|-------------|-----------------|-------------|-------------|-----------------|-------------|-------------|-----------------|--|
|              | <u>2019</u> | <u>2018</u> | <u>% Change</u> | <u>2019</u> | <u>2018</u> | <u>% Change</u> | <u>2019</u> | <u>2018</u> | <u>% Change</u> |  |
| January      | 3,325       | 2,546       | 30.60%          | 163         | 323         | -49.54%         | -           | 7,828       | -100.00%        |  |
| February     | 3,514       | 3,136       | 12.05%          | 293         | -           | N/A             | -           | 7,870       | -100.00%        |  |
| March        | 3,226       | 3,629       | -11.10%         | 113         | 280         | -59.64%         | -           | 10,291      | -100.00%        |  |
| April        | 4,063       | 2,995       | 35.66%          | 465         | 600         | -22.50%         | -           | 7,952       | -100.00%        |  |
| May          | 4,266       | 3,405       | 25.29%          | 292         | 273         | 6.96%           | -           | 8,074       | -100.00%        |  |
| June         | 4,140       | 3,377       | 22.59%          |             |             | N/A             | -           | 1,031       | -100.00%        |  |
| July         | 4,363       | 3,802       | 14.76%          | 286         | 161         | 77.64%          | -           | -           | N/A             |  |
| August       | 4,611       | 3,322       | 38.80%          |             | 312         | N/A             | -           | -           | N/A             |  |
| September    | 3,942       | 3,699       | 6.57%           | 288         | 103         | 179.61%         | -           | -           | N/A             |  |
| October      | 3,777       | 3,588       | 5.27%           |             | 114         | N/A             | -           | -           | N/A             |  |
| November     | 3,730       | 3,466       | 7.62%           | 343         | 283         | 21.20%          | -           | -           | N/A             |  |
| December     | 4,149       | 3,909       | 6.14%           | -           | -           | N/A             | -           | -           | N/A             |  |
| Through DEC  | 47,106      | 36,965      | 27.43%          | 2,243       | 2,449       | -8.41%          | -           | 43,046      | -100.00%        |  |