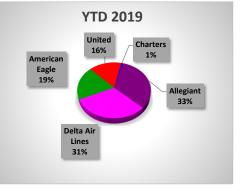

MARKET SHARE BY AIRLINE YTD

## BISHOP INTERNATIONAL AIRPORT AUTHORITY AIRLINE PASSENGER COMPARISON CALENDAR YEARS 2019 AND 2018

| ENPLANEMENTS | IPLANEMENTS ALLEGIANT |             |                 | DELTA       |             |                 | AMERICAN EAGLE |             |          |
|--------------|-----------------------|-------------|-----------------|-------------|-------------|-----------------|----------------|-------------|----------|
|              | <u>2019</u>           | <u>2018</u> | <u>% Change</u> | <u>2019</u> | <u>2018</u> | <u>% Change</u> | <u>2019</u>    | <u>2018</u> | % Change |
| January      | 10,698                | 5,381       | 98.81%          | 8,134       | 10,646      | -23.60%         | 3,336          | 3,276       | 1.83%    |
| February     | 11,272                | 6,737       | 67.31%          | 7,573       | 9,801       | -22.73%         | 2,876          | 3,647       | -21.14%  |
| March        | 13,579                | 8,029       | 69.12%          | 8,561       | 10,878      | -21.30%         | 3,087          | 4,189       | -26.31%  |
| April        | 10,530                | 7,062       | 49.11%          | 7,634       | 9,947       | -23.25%         | 2,930          | 3,826       | -23.42%  |
| May          | 6,614                 | 6,618       | -0.06%          | 8,355       | 11,281      | -25.94%         | 4,542          | 4,920       | -7.68%   |
| June         | 6,205                 | 7,764       | -20.08%         | 7,338       | 11,230      | -34.66%         | 4,557          | 4,528       | 0.64%    |
| July         | 7,494                 | 8,021       | -6.57%          | 8,338       | 12,673      | -34.21%         | 4,922          | 5,067       | -2.86%   |
| August       | 5,679                 | 6,662       | -14.76%         | 8,015       | 12,206      | -34.34%         | 4,697          | 5,111       | -8.10%   |
| September    | 4,080                 | 4,650       | -12.26%         | 7,651       | 10,821      | -29.29%         | 6,380          | 4,704       | 35.63%   |
| October      | 4,706                 | 9,386       | -49.86%         | 8,170       | 11,389      | -28.26%         | 7,405          | 5,056       | 46.46%   |
| November     | 7,111                 | 10,566      | -32.70%         | 7,422       | 9,897       | -25.01%         | 6,612          | 4,908       | 34.72%   |
| December     | 10,871                | 11,152      | -2.52%          | 7,328       | 7,087       | 3.40%           | 7,483          | 5,124       | 46.04%   |
| Through DEC  | 98,839                | 80,876      | 22.21%          | 94,519      | 120,769     | -21.74%         | 58,827         | 49,232      | 19.49%   |

| ENPLANEMENTS |             | UNITED      |                 |             | CHARTERS    |                 |             | SOUTHWEST   |                 |  |
|--------------|-------------|-------------|-----------------|-------------|-------------|-----------------|-------------|-------------|-----------------|--|
|              | <u>2019</u> | <u>2018</u> | <u>% Change</u> | <u>2019</u> | <u>2018</u> | <u>% Change</u> | <u>2019</u> | <u>2018</u> | <u>% Change</u> |  |
| January      | 3,325       | 2,546       | 30.60%          | 163         | 323         | -49.54%         | -           | 7,828       | -100.00%        |  |
| February     | 3,514       | 3,136       | 12.05%          | 293         | -           | N/A             | -           | 7,870       | -100.00%        |  |
| March        | 3,226       | 3,629       | -11.10%         | 113         | 280         | -59.64%         | -           | 10,291      | -100.00%        |  |
| April        | 4,063       | 2,995       | 35.66%          | 465         | 600         | -22.50%         | -           | 7,952       | -100.00%        |  |
| May          | 4,266       | 3,405       | 25.29%          | 292         | 273         | 6.96%           | -           | 8,074       | -100.00%        |  |
| June         | 4,140       | 3,377       | 22.59%          |             |             | N/A             | -           | 1,031       | -100.00%        |  |
| July         | 4,363       | 3,802       | 14.76%          | 286         | 161         | 77.64%          | -           | -           | N/A             |  |
| August       | 4,611       | 3,322       | 38.80%          |             | 312         | N/A             | -           | -           | N/A             |  |
| September    | 3,942       | 3,699       | 6.57%           | 288         | 103         | 179.61%         | -           | -           | N/A             |  |
| October      | 3,777       | 3,588       | 5.27%           |             | 114         | N/A             | -           | -           | N/A             |  |
| November     | 3,730       | 3,466       | 7.62%           | 343         | 283         | 21.20%          | -           | -           | N/A             |  |
| December     | 4,149       | 3,909       | 6.14%           | -           | -           | N/A             | -           | -           | N/A             |  |
| Through DEC  | 47,106      | 36,965      | 27.43%          | 2,243       | 2,449       | -8.41%          | -           | 43,046      | -100.00%        |  |