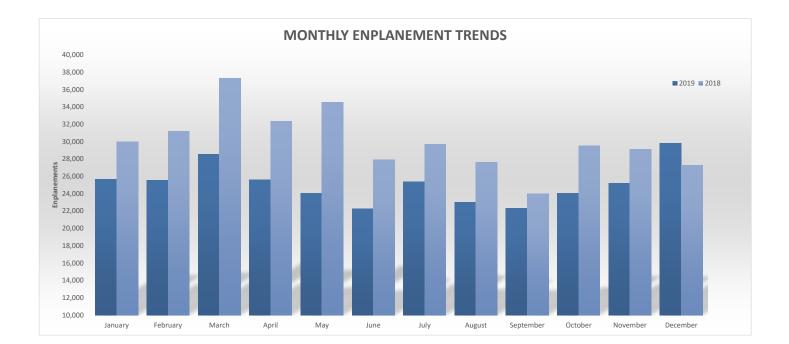

|              |         | TOTAL   |          |
|--------------|---------|---------|----------|
|              |         |         |          |
| Enplanements | 2019    | 2018    | % Change |
|              |         |         |          |
| January      | 25,656  | 30,000  | -14.48%  |
| February     | 25,528  | 31,191  | -18.16%  |
| March        | 28,566  | 37,296  | -23.41%  |
| April        | 25,622  | 32,382  | -20.88%  |
| Мау          | 24,069  | 34,571  | -30.38%  |
| June         | 22,240  | 27,930  | -20.37%  |
| July         | 25,403  | 29,724  | -14.54%  |
| August       | 23,002  | 27,613  | -16.70%  |
| September    | 22,341  | 23,977  | -6.82%   |
| October      | 24,058  | 29,533  | -18.54%  |
| November     | 25,218  | 29,120  | -13.40%  |
| December     | 29,831  | 27,272  | 9.38%    |
|              |         |         |          |
| Through DEC  | 301,534 | 360,609 | -16.38%  |
| Total Year   | 301,534 | 360,609 |          |