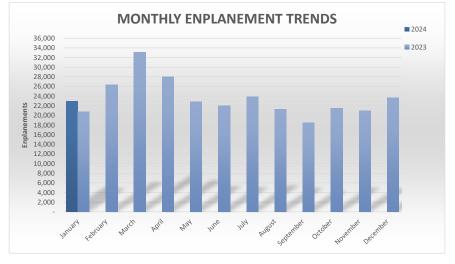

## BISHOP INTERNATIONAL AIRPORT AUTHORITY AIRLINE PASSENGER COMPARISON CALENDAR YEARS 2024 AND 2023

| ENPLANEMENTS        | PLANEMENTS ALLEGIANT |                  |            | AMERICAN EAGLE |                |            |
|---------------------|----------------------|------------------|------------|----------------|----------------|------------|
|                     | <u>2024</u>          | 2023             | % Change   | 2024           | 2023           | % Change   |
| January             | 17,590               | 16,944           | 3.81%      | 2,311          | 2,485          | -7.00%     |
| February<br>March   | -                    | 21,779<br>27,816 | N/A<br>N/A | -              | 2,326<br>2,482 | N/A<br>N/A |
| April<br>May        | -                    | 22,668<br>16,476 | N/A<br>N/A | -              | 2,393<br>2,021 | N/A<br>N/A |
| June<br>July        | -                    | 15,438<br>16,564 | N/A<br>N/A | -              | 2,545<br>2,400 | N/A<br>N/A |
| August<br>September | -                    | 14,064<br>11,516 | N/A<br>N/A | -              | 2,691<br>2,803 | N/A<br>N/A |
| October<br>November | -                    | 14,686<br>15.687 | N/A<br>N/A | -              | 2,796<br>2.510 | N/A<br>N/A |
| December            | -                    | 18,453           | N/A        | -              | 2,532          | N/A        |
| Through JANUARY     | 17,590               | 16,944           | 3.81%      | 2,311          | 2,485          | -7.00%     |

|                 | TOTAL  |         |          |  |
|-----------------|--------|---------|----------|--|
| Enplanements    | 2024   | 2023    | % Change |  |
|                 |        |         |          |  |
| January         | 22,892 | 20,778  | 10.17%   |  |
| February        | -      | 26,393  | N/A      |  |
| March           | -      | 33,041  | N/A      |  |
| April           | -      | 28,036  | N/A      |  |
| May             | -      | 22,788  | N/A      |  |
| June            | -      | 21,982  | N/A      |  |
| July            | -      | 23,816  | N/A      |  |
| August          | -      | 21,250  | N/A      |  |
| September       | -      | 18,461  | N/A      |  |
| October         | -      | 21,460  | N/A      |  |
| November        | -      | 20,988  | N/A      |  |
| December        | -      | 23,702  | N/A      |  |
|                 |        |         |          |  |
| Through JANUARY | 22,892 | 20,778  | 10.17%   |  |
| Total Year      | 22,892 | 282,695 |          |  |