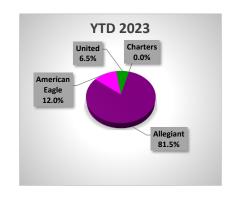

MARKET SHARE BY AIRLINE YTD

| ENPLANEMENTS    |             | UNITED |          |             | CHARTERS |          |  |
|-----------------|-------------|--------|----------|-------------|----------|----------|--|
|                 | <u>2024</u> | 2023   | % Change | <u>2024</u> | 2023     | % Change |  |
| January         | 2,991       | 1,349  | 121.72%  | _           | _        | N/A      |  |
| February        | -           | 2,288  | N/A      | -           | -        | N/A      |  |
| March           | -           | 2,743  | N/A      | -           | -        | N/A      |  |
| April           | -           | 2,623  | N/A      | _           | 352      | N/A      |  |
| May             | -           | 4,120  | N/A      | -           | 171      | N/A      |  |
| June            | -           | 3,999  | N/A      | -           | -        | N/A      |  |
| July            | -           | 4,852  | N/A      | _           | _        | N/A      |  |
| August          | -           | 4,334  | N/A      | -           | 161      | N/A      |  |
| September       | -           | 3,968  | N/A      | -           | 174      | N/A      |  |
| October         | -           | 3,813  | N/A      | _           | 165      | N/A      |  |
| November        | -           | 2,628  | N/A      | -           | 163      | N/A      |  |
| December        | -           | 2,717  | N/A      | -           | -        | N/A      |  |
| Through JANUARY | 2,991       | 1,349  | 121.72%  | -           | -        |          |  |