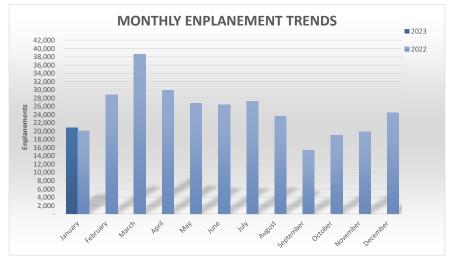

## BISHOP INTERNATIONAL AIRPORT AUTHORITY AIRLINE PASSENGER COMPARISON CALENDAR YEARS 2023 AND 2022

| ENPLANEMENTS    | ALLEGIANT   |        |          | AMERICAN EAGLE |       |          |
|-----------------|-------------|--------|----------|----------------|-------|----------|
|                 | <u>2023</u> | 2022   | % Change | 2023           | 2022  | % Change |
|                 | 40044       | 40.00= | 04 740/  | 0.40=          |       | = 4 4407 |
| January         | 16,944      | 12,865 | 31.71%   | 2,485          | 5,451 | -54.41%  |
| February        | -           | 20,105 | N/A      | -              | 6,007 | N/A      |
| March           | -           | 29,460 | N/A      | -              | 6,242 | N/A      |
| April           | -           | 21,761 | N/A      | -              | 5,891 | N/A      |
| May             | -           | 17,384 | N/A      | -              | 6,140 | N/A      |
| June            | -           | 17,121 | N/A      | -              | 6,454 | N/A      |
| July            | -           | 18,085 | N/A      | -              | 6,513 | N/A      |
| August          | -           | 14,315 | N/A      | -              | 6,751 | N/A      |
| September       | -           | 8,875  | N/A      | -              | 3,540 | N/A      |
| October         | -           | 13,304 | N/A      | -              | 2,845 | N/A      |
| November        | -           | 14,858 | N/A      | -              | 2,541 | N/A      |
| December        | -           | 18,898 | N/A      | -              | 3,301 | N/A      |
| Through JANUARY | 16,944      | 12,865 | 31.71%   | 2,485          | 5,451 | -54.41%  |

MARKET SHARE BY AIRLINE YTD

| ENPLANEMENTS    |             | UNITED |          |      | CHARTERS |          |  |
|-----------------|-------------|--------|----------|------|----------|----------|--|
|                 | <u>2023</u> | 2022   | % Change | 2023 | 2022     | % Change |  |
| January         | 1,349       | 1,741  | -22.52%  | _    | _        | N/A      |  |
| February        | -           | 2,327  | N/A      | -    | 333      | N/A      |  |
| March           | _           | 2,662  | N/A      | _    | 183      | N/A      |  |
| April           | _           | 2,243  | N/A      | _    | _        | N/A      |  |
| May             | -           | 3,040  | N/A      | -    | 160      | N/A      |  |
| June            | -           | 2,795  | N/A      | -    | -        | N/A      |  |
| July            | _           | 2,439  | N/A      | _    | 154      | N/A      |  |
| August          | -           | 2,537  | N/A      | -    | -        | N/A      |  |
| September       | -           | 2,757  | N/A      | -    | 160      | N/A      |  |
| October         | _           | 2,848  | N/A      | _    | _        | N/A      |  |
| November        | -           | 2,379  | N/A      | -    | 99       | N/A      |  |
| December        | -           | 2,301  | N/A      | -    | -        | N/A      |  |
| Through JANUARY | 1 349       | 1 741  | -22 52%  |      |          |          |  |

|                 |        | TOTAL   |          |
|-----------------|--------|---------|----------|
| Enplanements    | 2023   | 2022    | % Change |
|                 |        |         |          |
| January         | 20,778 | 20,057  | 3.59%    |
| February        | -      | 28,772  | N/A      |
| March           | -      | 38,547  | N/A      |
| April           | -      | 29,895  | N/A      |
| May             | -      | 26,724  | N/A      |
| June            | -      | 26,370  | N/A      |
| July            | -      | 27,191  | N/A      |
| August          | -      | 23,603  | N/A      |
| September       | -      | 15,332  | N/A      |
| October         | -      | 18,997  | N/A      |
| November        | -      | 19,877  | N/A      |
| December        | -      | 24,500  | N/A      |
|                 |        |         |          |
| Through JANUARY | 20,778 | 20,057  | 3.59%    |
| Total Year      | 20,778 | 299,865 |          |