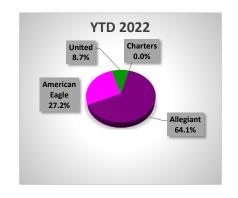

| YTD 2023                                       |
|------------------------------------------------|
| American Eagle 12.0% United 6.5% Charters 0.0% |
|                                                |
|                                                |
|                                                |
| ∠ Allegiant<br>81.5%                           |