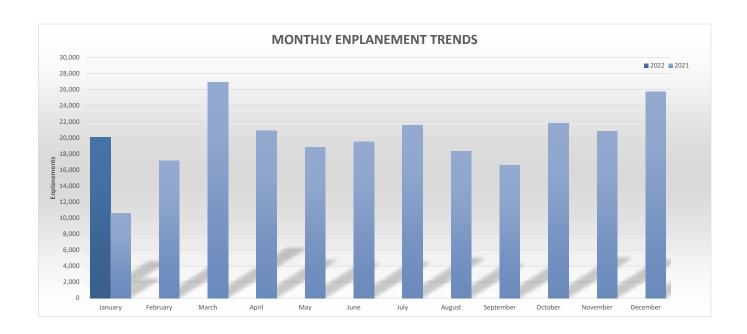

|                 |        | TOTAL   |          |  |
|-----------------|--------|---------|----------|--|
| Enplanements    | 2022   | 2021    | % Change |  |
|                 |        |         |          |  |
| January         | 20,057 | 10,573  | 89.70%   |  |
| February        | 0      | 17,127  | N/A      |  |
| March           | 0      | 26,946  | N/A      |  |
| April           | 0      | 20,882  | N/A      |  |
| May             | 0      | 18,800  | N/A      |  |
| June            | 0      | 19,523  | N/A      |  |
| July            | 0      | 21,537  | N/A      |  |
| August          | 0      | 18,310  | N/A      |  |
| September       | 0      | 16,570  | N/A      |  |
| October         | 0      | 21,809  | N/A      |  |
| November        | 0      | 20,805  | N/A      |  |
| December        | 0      | 25,719  | N/A      |  |
|                 |        |         |          |  |
| Through JANUARY | 20,057 | 10,573  | 89.70%   |  |
| Total Year      | 20,057 | 238,601 |          |  |