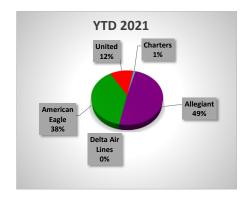

## MARKET SHARE BY AIRLINE YTD

## BISHOP INTERNATIONAL AIRPORT AUTHORITY AIRLINE PASSENGER COMPARISON CALENDAR YEARS 2022 AND 2021

| ENPLANEMENTS    | ALLEGIANT |        |          | DELTA |      |          | AMERICAN EAGLE |       |          |
|-----------------|-----------|--------|----------|-------|------|----------|----------------|-------|----------|
|                 | 2022      | 2021   | % Change | 2022  | 2021 | % Change | 2022           | 2021  | % Change |
| January         | 12,865    | 5,181  | 148.31%  |       |      | N/A      | 5,451          | 4,054 | 34.46%   |
| February        | -         | 11,338 | N/A      | -     | -    | N/A      | -              | 4,340 | N/A      |
| March           | -         | 18,043 | N/A      | -     | -    | N/A      | -              | 7,027 | N/A      |
| April           | -         | 11,078 | N/A      | _     | -    | N/A      | -              | 7,889 | N/A      |
| May             | -         | 7,548  | N/A      | -     | -    | N/A      | -              | 9,014 | N/A      |
| June            | -         | 8,019  | N/A      | _     | -    | N/A      | -              | 8,942 | N/A      |
| July            | -         | 10,106 | N/A      | -     | -    | N/A      | -              | 8,544 | N/A      |
| August          | -         | 6,615  | N/A      | _     | -    | N/A      | -              | 9,002 | N/A      |
| September       | -         | 5,867  | N/A      | _     | -    | N/A      | -              | 8,043 | N/A      |
| October         | -         | 9,967  | N/A      | _     | -    | N/A      | -              | 8,937 | N/A      |
| November        | -         | 10,860 | N/A      | _     | _    | N/A      | _              | 7,036 | N/A      |
| December        | -         | 16,378 | N/A      | -     | -    | N/A      | -              | 6,329 | N/A      |
| Through JANUARY | 12,865    | 5,181  | 148.31%  | _     | _    |          | 5,451          | 4,054 | 34.46%   |

| ENPLANEMENTS    |       | UNITED |               | (    | CHARTERS |                 |
|-----------------|-------|--------|---------------|------|----------|-----------------|
|                 | 2022  | 2021   | % Change      | 2022 | 2021     | % Change        |
| January         | 1.741 | 1,228  | 41.78%        |      | 110      | -100.00%        |
| -               | ,     |        | 41.76%<br>N/A | _    |          | -100.00%<br>N/A |
| February        | -     | 1,449  |               | -    |          |                 |
| March           | -     | 1,718  | N/A           | -    | 158      | N/A             |
| April           | -     | 1,915  | N/A           | -    | -        | N/A             |
| May             | _     | 2,080  | N/A           | _    | 158      | N/A             |
| June            | -     | 2,446  | N/A           | -    | 116      | N/A             |
| July            | _     | 2,776  | N/A           | -    | 111      | N/A             |
| August          | -     | 2,693  | N/A           | -    | -        | N/A             |
| September       | -     | 2,509  | N/A           | -    | 151      | N/A             |
| October         | -     | 2,736  | N/A           | -    | 169      | N/A             |
| November        | -     | 2,756  | N/A           | -    | 153      | N/A             |
| December        | -     | 3,012  | N/A           | -    | -        | N/A             |
| Through JANUARY | 1,741 | 1,228  | 41.78%        | _    | 110      | -100.00%        |