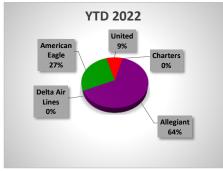

## MARKET SHARE BY AIRLINE YTD

## BISHOP INTERNATIONAL AIRPORT AUTHORITY AIRLINE PASSENGER COMPARISON CALENDAR YEARS 2022 AND 2021

| ENPLANEMENTS    | ALLEGIANT |        |          | DELTA |      |          | AMERICAN EAGLE |       |          |
|-----------------|-----------|--------|----------|-------|------|----------|----------------|-------|----------|
|                 | 2022      | 2021   | % Change | 2022  | 2021 | % Change | 2022           | 2021  | % Change |
| January         | 12,865    | 5,181  | 148.31%  |       |      | N/A      | 5,451          | 4,054 | 34.46%   |
| February        | -         | 11,338 | N/A      | -     | -    | N/A      | -              | 4,340 | N/A      |
| March           | -         | 18,043 | N/A      | -     | -    | N/A      | -              | 7,027 | N/A      |
| April           | -         | 11,078 | N/A      | _     | -    | N/A      | -              | 7,889 | N/A      |
| May             | -         | 7,548  | N/A      | -     | -    | N/A      | -              | 9,014 | N/A      |
| June            | -         | 8,019  | N/A      | _     | -    | N/A      | -              | 8,942 | N/A      |
| July            | -         | 10,106 | N/A      | -     | -    | N/A      | -              | 8,544 | N/A      |
| August          | -         | 6,615  | N/A      | _     | -    | N/A      | -              | 9,002 | N/A      |
| September       | -         | 5,867  | N/A      | _     | -    | N/A      | -              | 8,043 | N/A      |
| October         | -         | 9,967  | N/A      | _     | -    | N/A      | -              | 8,937 | N/A      |
| November        | -         | 10,860 | N/A      | _     | _    | N/A      | _              | 7,036 | N/A      |
| December        | -         | 16,378 | N/A      | -     | -    | N/A      | -              | 6,329 | N/A      |
| Through JANUARY | 12,865    | 5,181  | 148.31%  | _     | _    |          | 5,451          | 4,054 | 34.46%   |

| ENPLANEMENTS    |       | UNITED |               | (    | CHARTERS |                 |
|-----------------|-------|--------|---------------|------|----------|-----------------|
|                 | 2022  | 2021   | % Change      | 2022 | 2021     | % Change        |
| January         | 1.741 | 1,228  | 41.78%        |      | 110      | -100.00%        |
| -               | ,     |        | 41.76%<br>N/A | _    |          | -100.00%<br>N/A |
| February        | -     | 1,449  |               | -    |          |                 |
| March           | -     | 1,718  | N/A           | -    | 158      | N/A             |
| April           | -     | 1,915  | N/A           | -    | -        | N/A             |
| May             | _     | 2,080  | N/A           | _    | 158      | N/A             |
| June            | -     | 2,446  | N/A           | -    | 116      | N/A             |
| July            | _     | 2,776  | N/A           | -    | 111      | N/A             |
| August          | -     | 2,693  | N/A           | -    | -        | N/A             |
| September       | -     | 2,509  | N/A           | -    | 151      | N/A             |
| October         | -     | 2,736  | N/A           | -    | 169      | N/A             |
| November        | -     | 2,756  | N/A           | -    | 153      | N/A             |
| December        | -     | 3,012  | N/A           | -    | -        | N/A             |
| Through JANUARY | 1,741 | 1,228  | 41.78%        | _    | 110      | -100.00%        |