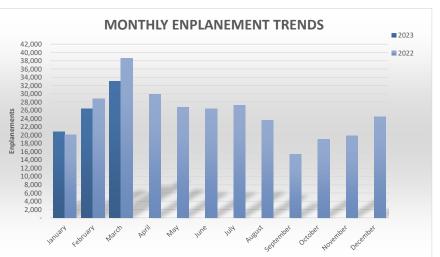

## BISHOP INTERNATIONAL AIRPORT AUTHORITY AIRLINE PASSENGER COMPARISON CALENDAR YEARS 2023 AND 2022

| ENPLANEMENTS  |             | ALLEGIANT   |                 | AMI         | ERICAN EAG  | BLE             |
|---------------|-------------|-------------|-----------------|-------------|-------------|-----------------|
|               | <u>2023</u> | <u>2022</u> | <u>% Change</u> | <u>2023</u> | <u>2022</u> | <u>% Change</u> |
| January       | 16,944      | 12,865      | 31.71%          | 2,485       | 5,451       | -54.41%         |
| February      | 21,779      | 20,105      | 8.33%           | 2,326       | 6,007       | -61.28%         |
| March         | 27,816      | 29,460      | -5.58%          | 2,482       | 6,242       | -60.24%         |
| April         | -           | 21,761      | N/A             | -           | 5,891       | N/A             |
| May           | -           | 17,384      | N/A             |             | 6,140       | N/A             |
| June          | -           | 17,121      | N/A             |             | 6,454       | N/A             |
| July          | -           | 18,085      | N/A             | -           | 6,513       | N/A             |
| August        | -           | 14,315      | N/A             |             | 6,751       | N/A             |
| September     | -           | 8,875       | N/A             | -           | 3,540       | N/A             |
| October       | -           | 13,304      | N/A             | -           | 2,845       | N/A             |
| November      | -           | 14,858      | N/A             |             | 2,541       | N/A             |
| December      | -           | 18,898      | N/A             | -           | 3,301       | N/A             |
| Through MARCH | 66,539      | 62,430      | 6.58%           | 7,293       | 17,700      | -58.80%         |

| ENPLANEMENTS  |             | UNITED      |                 | (           | CHARTERS    |                 |
|---------------|-------------|-------------|-----------------|-------------|-------------|-----------------|
|               | <u>2023</u> | <u>2022</u> | <u>% Change</u> | <u>2023</u> | <u>2022</u> | <u>% Change</u> |
|               | 4 9 49      |             |                 |             |             |                 |
| January       | 1,349       | 1,741       | -22.52%         | -           | -           | N/A             |
| February      | 2,288       | 2,327       | -1.68%          |             | 333         | N/A             |
| March         | 2,743       | 2,662       | 3.04%           | -           | 183         | N/A             |
| April         | -           | 2,243       | N/A             |             | -           | N/A             |
| May           | -           | 3,040       | N/A             | -           | 160         | N/A             |
| June          | -           | 2,795       | N/A             | -           | -           | N/A             |
| July          | -           | 2,439       | N/A             | -           | 154         | N/A             |
| August        | -           | 2,537       | N/A             | -           | -           | N/A             |
| September     | -           | 2,757       | N/A             | -           | 160         | N/A             |
| October       | -           | 2,848       | N/A             | -           | -           | N/A             |
| November      | -           | 2,379       | N/A             | -           | 99          | N/A             |
| December      | -           | 2,301       | N/A             | -           | -           | N/A             |
| Through MARCH | 6,380       | 6,730       | -5.20%          | -           | 516         | -100.00%        |

|               | TOTAL  |         |          |  |  |
|---------------|--------|---------|----------|--|--|
| Enplanements  | 2023   | 2022    | % Change |  |  |
|               |        |         |          |  |  |
| January       | 20,778 | 20,057  |          |  |  |
| February      | 26,393 | 28,772  | -8.27%   |  |  |
| March         | 33,041 | 38,547  | -14.28%  |  |  |
| April         | -      | 29,895  | N/A      |  |  |
| May           | -      | 26,724  | N/A      |  |  |
| June          | -      | 26,370  | N/A      |  |  |
| July          | -      | 27,191  | N/A      |  |  |
| August        | -      | 23,603  | N/A      |  |  |
| September     | -      | 15,332  | N/A      |  |  |
| October       | -      | 18,997  | N/A      |  |  |
| November      | -      | 19,877  | N/A      |  |  |
| December      | -      | 24,500  | N/A      |  |  |
|               |        |         |          |  |  |
| Through MARCH | 80,212 | 87,376  | -8.20%   |  |  |
| Total Year    | 80,212 | 299,865 |          |  |  |