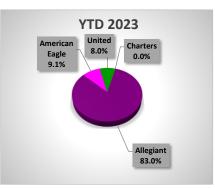

## BISHOP INTERNATIONAL AIRPORT AUTHORITY AIRLINE PASSENGER COMPARISON CALENDAR YEARS 2023 AND 2022

| ENPLANEMENTS  |             | ALLEGIANT   |                 | AMI         | ERICAN EAG  | BLE             |
|---------------|-------------|-------------|-----------------|-------------|-------------|-----------------|
|               | <u>2023</u> | <u>2022</u> | <u>% Change</u> | <u>2023</u> | <u>2022</u> | <u>% Change</u> |
| January       | 16,944      | 12,865      | 31.71%          | 2,485       | 5,451       | -54.41%         |
| February      | 21,779      | 20,105      | 8.33%           | 2,326       | 6,007       | -61.28%         |
| March         | 27,816      | 29,460      | -5.58%          | 2,482       | 6,242       | -60.24%         |
| April         | -           | 21,761      | N/A             | -           | 5,891       | N/A             |
| May           | -           | 17,384      | N/A             |             | 6,140       | N/A             |
| June          | -           | 17,121      | N/A             |             | 6,454       | N/A             |
| July          | -           | 18,085      | N/A             | -           | 6,513       | N/A             |
| August        | -           | 14,315      | N/A             |             | 6,751       | N/A             |
| September     | -           | 8,875       | N/A             | -           | 3,540       | N/A             |
| October       | -           | 13,304      | N/A             | -           | 2,845       | N/A             |
| November      | -           | 14,858      | N/A             |             | 2,541       | N/A             |
| December      | -           | 18,898      | N/A             | -           | 3,301       | N/A             |
| Through MARCH | 66,539      | 62,430      | 6.58%           | 7,293       | 17,700      | -58.80%         |

| ENPLANEMENTS  |             | UNITED      |                 | (           | CHARTERS    |                 |
|---------------|-------------|-------------|-----------------|-------------|-------------|-----------------|
|               | <u>2023</u> | <u>2022</u> | <u>% Change</u> | <u>2023</u> | <u>2022</u> | <u>% Change</u> |
|               | 4 9 49      |             |                 |             |             |                 |
| January       | 1,349       | 1,741       | -22.52%         | -           | -           | N/A             |
| February      | 2,288       | 2,327       | -1.68%          |             | 333         | N/A             |
| March         | 2,743       | 2,662       | 3.04%           | -           | 183         | N/A             |
| April         | -           | 2,243       | N/A             |             | -           | N/A             |
| May           | -           | 3,040       | N/A             | -           | 160         | N/A             |
| June          | -           | 2,795       | N/A             | -           | -           | N/A             |
| July          | -           | 2,439       | N/A             | -           | 154         | N/A             |
| August        | -           | 2,537       | N/A             | -           | -           | N/A             |
| September     | -           | 2,757       | N/A             | -           | 160         | N/A             |
| October       | -           | 2,848       | N/A             | -           | -           | N/A             |
| November      | -           | 2,379       | N/A             | -           | 99          | N/A             |
| December      | -           | 2,301       | N/A             | -           | -           | N/A             |
| Through MARCH | 6,380       | 6,730       | -5.20%          | -           | 516         | -100.00%        |