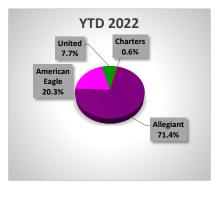

## BISHOP INTERNATIONAL AIRPORT AUTHORITY AIRLINE PASSENGER COMPARISON CALENDAR YEARS 2023 AND 2022

| ENPLANEMENTS  |             | ALLEGIANT   |                 | AMI         | ERICAN EAG  | BLE             |
|---------------|-------------|-------------|-----------------|-------------|-------------|-----------------|
|               | <u>2023</u> | <u>2022</u> | <u>% Change</u> | <u>2023</u> | <u>2022</u> | <u>% Change</u> |
| January       | 16,944      | 12,865      | 31.71%          | 2,485       | 5,451       | -54.41%         |
| February      | 21,779      | 20,105      | 8.33%           | 2,326       | 6,007       | -61.28%         |
| March         | 27,816      | 29,460      | -5.58%          | 2,482       | 6,242       | -60.24%         |
| April         | -           | 21,761      | N/A             | -           | 5,891       | N/A             |
| May           | -           | 17,384      | N/A             |             | 6,140       | N/A             |
| June          | -           | 17,121      | N/A             |             | 6,454       | N/A             |
| July          | -           | 18,085      | N/A             | -           | 6,513       | N/A             |
| August        | -           | 14,315      | N/A             |             | 6,751       | N/A             |
| September     | -           | 8,875       | N/A             | -           | 3,540       | N/A             |
| October       | -           | 13,304      | N/A             | -           | 2,845       | N/A             |
| November      | -           | 14,858      | N/A             |             | 2,541       | N/A             |
| December      | -           | 18,898      | N/A             | -           | 3,301       | N/A             |
| Through MARCH | 66,539      | 62,430      | 6.58%           | 7,293       | 17,700      | -58.80%         |

| ENPLANEMENTS  |             | UNITED      |                 | (           | CHARTERS    |                 |
|---------------|-------------|-------------|-----------------|-------------|-------------|-----------------|
|               | <u>2023</u> | <u>2022</u> | <u>% Change</u> | <u>2023</u> | <u>2022</u> | <u>% Change</u> |
|               | 4 9 49      |             |                 |             |             |                 |
| January       | 1,349       | 1,741       | -22.52%         | -           | -           | N/A             |
| February      | 2,288       | 2,327       | -1.68%          |             | 333         | N/A             |
| March         | 2,743       | 2,662       | 3.04%           | -           | 183         | N/A             |
| April         | -           | 2,243       | N/A             |             | -           | N/A             |
| May           | -           | 3,040       | N/A             | -           | 160         | N/A             |
| June          | -           | 2,795       | N/A             | -           | -           | N/A             |
| July          | -           | 2,439       | N/A             | -           | 154         | N/A             |
| August        | -           | 2,537       | N/A             | -           | -           | N/A             |
| September     | -           | 2,757       | N/A             | -           | 160         | N/A             |
| October       | -           | 2,848       | N/A             | -           | -           | N/A             |
| November      | -           | 2,379       | N/A             | -           | 99          | N/A             |
| December      | -           | 2,301       | N/A             | -           | -           | N/A             |
| Through MARCH | 6,380       | 6,730       | -5.20%          | -           | 516         | -100.00%        |