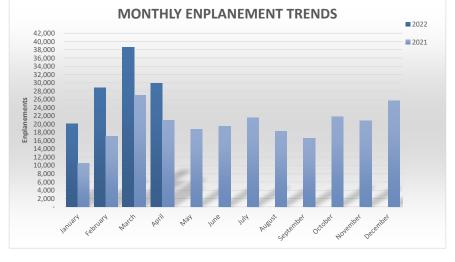

## BISHOP INTERNATIONAL AIRPORT AUTHORITY AIRLINE PASSENGER COMPARISON CALENDAR YEARS 2022 AND 2021

| ENPLANEMENTS  | ALLEGIANT |        |           | AMERICAN EAGLE |        |          |
|---------------|-----------|--------|-----------|----------------|--------|----------|
|               | 2022      | 2021   | % Change  | 2022           | 2021   | % Change |
| 1             | 40.005    | 5 404  | 4.40.040/ | E 454          | 4.054  | 0.4.400/ |
| January       | 12,865    | 5,181  | 148.31%   | 5,451          | 4,054  | 34.46%   |
| February      | 20,105    | 11,338 | 77.32%    | 6,007          | 4,340  | 38.41%   |
| March         | 29,460    | 18,043 | 63.28%    | 6,242          | 7,027  | -11.17%  |
| April         | 21,761    | 11,078 | 96.43%    | 5,891          | 7,889  | -25.33%  |
| May           | -         | 7,548  | N/A       | -              | 9,014  | N/A      |
| June          | -         | 8,019  | N/A       | -              | 8,942  | N/A      |
| July          | -         | 10,106 | N/A       | -              | 8,544  | N/A      |
| August        | -         | 6,615  | N/A       | -              | 9,002  | N/A      |
| September     | -         | 5,867  | N/A       | -              | 8,043  | N/A      |
| October       | -         | 9,967  | N/A       | -              | 8,937  | N/A      |
| November      | -         | 10,860 | N/A       | -              | 7,036  | N/A      |
| December      | -         | 16,378 | N/A       | -              | 6,329  | N/A      |
| Through APRIL | 84,191    | 45,640 | 84.47%    | 23,591         | 23,310 | 1.21%    |

|               | TOTAL   |         |          |  |  |
|---------------|---------|---------|----------|--|--|
| Enplanements  | 2022    | 2021    | % Change |  |  |
|               |         |         |          |  |  |
| January       | 20,057  | 10,573  | 89.70%   |  |  |
| February      | 28,772  | 17,127  | 67.99%   |  |  |
| March         | 38,547  | 26,946  | 43.05%   |  |  |
| April         | 29,895  | 20,882  | 43.16%   |  |  |
| May           | -       | 18,800  | N/A      |  |  |
| June          | -       | 19,523  | N/A      |  |  |
| July          | -       | 21,537  | N/A      |  |  |
| August        | -       | 18,310  | N/A      |  |  |
| September     | -       | 16,570  | N/A      |  |  |
| October       | -       | 21,809  | N/A      |  |  |
| November      | -       | 20,805  | N/A      |  |  |
| December      | -       | 25,719  | N/A      |  |  |
|               |         |         |          |  |  |
| Through APRIL | 117,271 | 75,528  | 55.27%   |  |  |
| Total Year    | 117,271 | 238,601 |          |  |  |