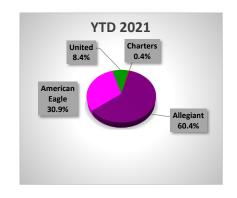

MARKET SHARE BY AIRLINE YTD

| ENPLANEMENTS         |                | UNITED         |                  |            | CHARTERS   |            |
|----------------------|----------------|----------------|------------------|------------|------------|------------|
|                      | 2022           | 2021           | % Change         | 2022       | 2021       | % Change   |
| January              | 1,741          | 1,228          | 41.78%           | -          | 110        | -100.00%   |
| February<br>March    | 2,327<br>2,662 | 1,449<br>1,718 | 60.59%<br>54.95% | 333<br>183 | 158        | N/A<br>N/A |
| April<br>May         | 2,243          | 1,915<br>2,080 | 17.13%<br>N/A    | -          | -<br>158   | N/A<br>N/A |
| June<br>July         | -              | 2,446<br>2,776 | N/A<br>N/A       | -          | 116<br>111 | N/A<br>N/A |
| August               | -              | 2,693          | N/A              | -          | -          | N/A        |
| September<br>October | -              | 2,509<br>2,736 | N/A<br>N/A       | -          | 151<br>169 | N/A<br>N/A |
| November<br>December | -              | 2,756<br>3.012 | N/A<br>N/A       | -          | 153        | N/A<br>N/A |
|                      |                | -,-            | ·                | -          | -          |            |
| Through APRIL        | 8,973          | 6,310          | 42.20%           | 516        | 268        | 92.54%     |